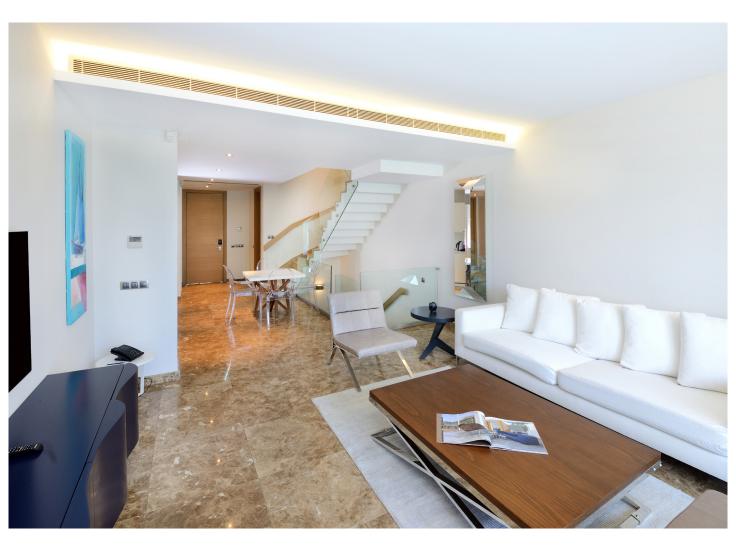

## **RESIDENCE WITH PARTIAL SEA VIEW**

4 Room - 1 Living Room/Kitchen, 3 Bathroom

1 LIVING ROOM

1 KITCHEN

3 BATHROOM PRIVATE 1 WC PORT & CAFE

7/24 SECURITY

HOTEL SERVICE

PRIVATE PARKING

Residence 271; has 192m<sup>2</sup> indoor space, a 11m<sup>2</sup> garden, a partially sea viewed living area, a comfortable luxurious interior design.

For all rentals; outdoor and indoor pools, restaurant-bar, SPA, fitness room, massage rooms, Turkish bath, meeting rooms and other exclusive services and the privilege of Swissôtel are offered.