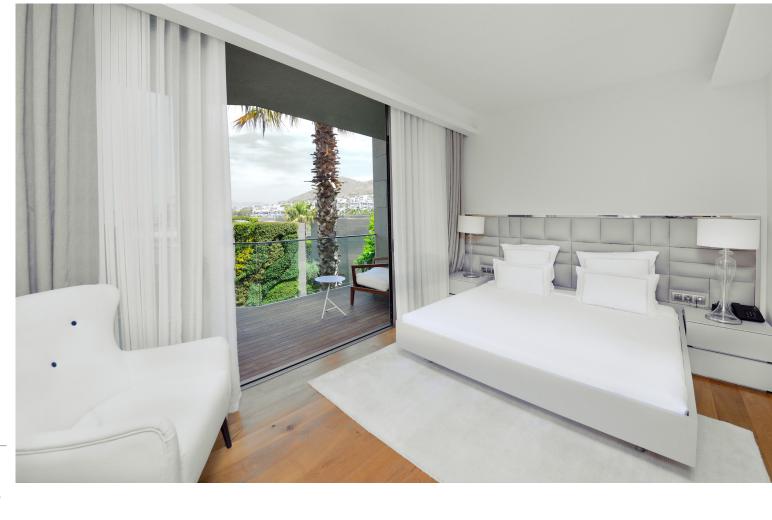

## **RESIDENCE WITH PARTIAL SEA VIEW**

4 Room - 1 Living Room/Kitchen, 3 Bathroom

1 LIVING ROOM

1 KITCHEN

3 BATHROOM PRIVATE 1 WC PORT & CAFE

7/24 SECURITY

HOTEL SERVICE

PRIVATE PARKING

Residence 271; has 192m<sup>2</sup> indoor space, a 11m<sup>2</sup> garden, a partially sea viewed living area, a comfortable luxurious interior design.

For all rentals; outdoor and indoor pools, restaurant-bar, SPA, fitness room, massage rooms, Turkish bath, meeting rooms and other exclusive services and the privilege of Swissôtel are offered.