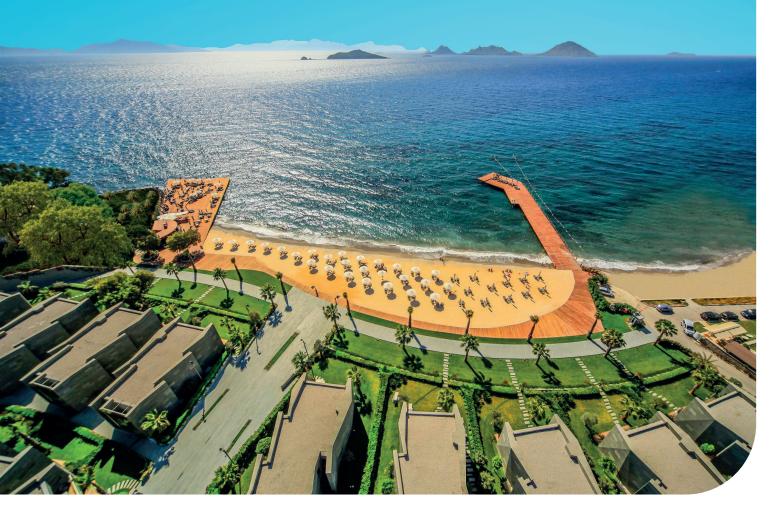

CONCIERGE

Swissôtel Residences Bodrum Beach, a place where you can enjoy the unlimited blue with the sea view and the sea-side settlement. The residences hosts luxury and comfort with a 3500 m2 private sand beach and 2 landing stages. The complex was built two-storey as a Bodrum tradition. The architectural and residence services offers privilege in every aspect.

Residence 271; has 192m<sup>2</sup> indoor space, a 11m<sup>2</sup> garden, a partially sea viewed living area, a comfortable luxurious interior design.

For all rentals; outdoor and indoor pools, restaurant-bar, SPA, fitness room, massage rooms, Turkish bath, meeting rooms and other exclusive services and the privilege of Swissôtel are offered.

You will admire the harmony of the colours green and blue while enjoying your holiday at Swissôtel Residences Bodrum Beach. Find the peace and happiness in your holiday!