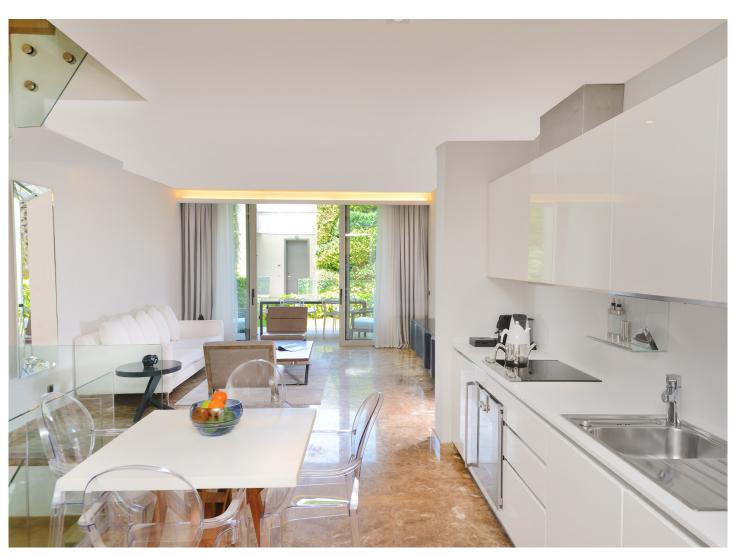

## **RESIDENCE WITH PARTIAL SEA VIEW**

4 Room - 1 Living Room/Kitchen, 3 Bathroom

1 LIVING ROOM

1 KITCHEN

3 BATHROOM PRIVATE 1 WC PORT & CAFE

7/24 SECURITY

HOTEL SERVICE

PRIVATE PARKING

Residence 271; has 192m<sup>2</sup> indoor space, a 11m<sup>2</sup> garden, a partially sea viewed living area, a comfortable luxurious interior design.

For all rentals; outdoor and indoor pools, restaurant-bar, SPA, fitness room, massage rooms, Turkish bath, meeting rooms and other exclusive services and the privilege of Swissôtel are offered.