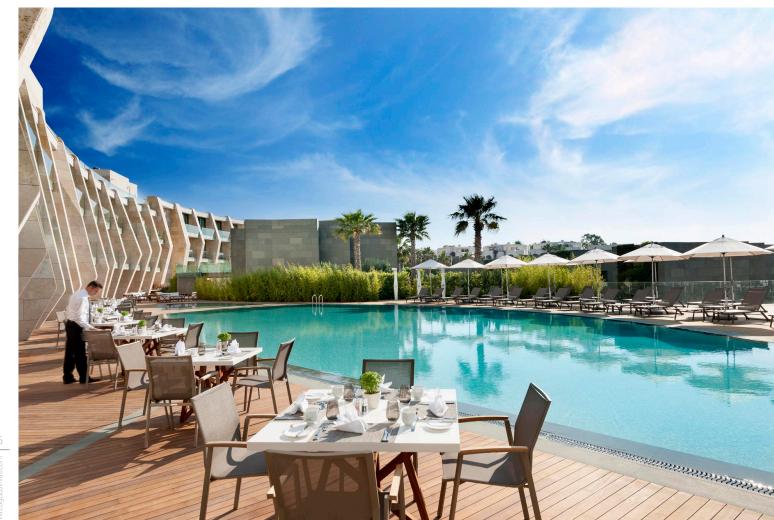

Residence 271; has 192m<sup>2</sup> indoor space, a 11m<sup>2</sup> garden, a partially sea viewed living area, a comfortable luxurious interior design.

For all rentals; outdoor and indoor pools, restaurant-bar, SPA, fitness room, massage rooms, Turkish bath, meeting rooms and other exclusive services and the privilege of Swissôtel are offered.