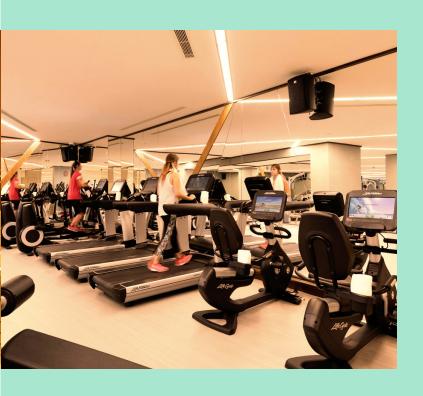

Residence 269; has 234m² indoor space, a 70m<sup>2</sup> garden, a partially sea viewed living area, a comfortable luxurious interior design.

For all rentals; outdoor and indoor pools, restaurant-bar, SPA, fitness room, massage rooms, Turkish bath, meeting rooms and other exclusive services and the privilege of Swissôtel are offered.