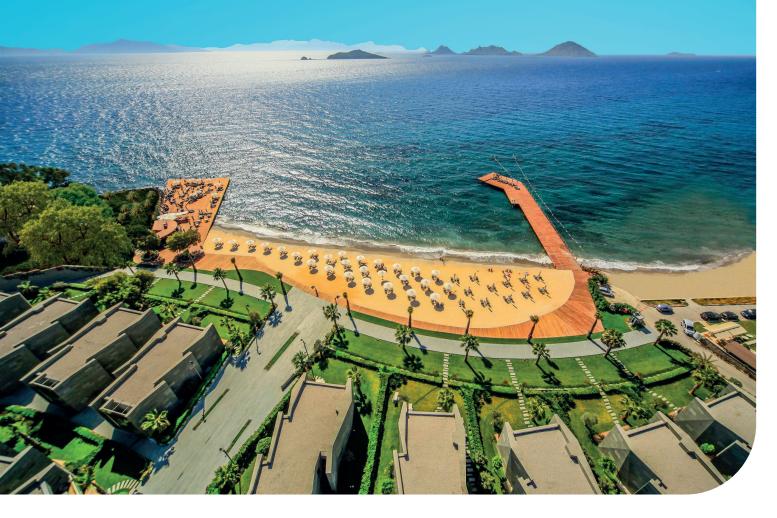

CONCIERGE

Swissôtel Residences Bodrum Beach, a place where you can enjoy the unlimited blue with the sea view and the sea-side settlement. The residences hosts luxury and comfort with a 3500 m2 private sand beach and 2 landing stages. The complex was built two-storey as a Bodrum tradition. The architectural and residence services offers privilege in every aspect.

Residence 269; has 234m² indoor space, a 70m<sup>2</sup> garden, a partially sea viewed living area, a comfortable luxurious interior design.

For all rentals; outdoor and indoor pools, restaurant-bar, SPA, fitness room, massage rooms, Turkish bath, meeting rooms and other exclusive services and the privilege of Swissôtel are offered.

You will admire the harmony of the colours green and blue while enjoying your holiday at Swissôtel Residences Bodrum Beach. Find the peace and happiness in your holiday!