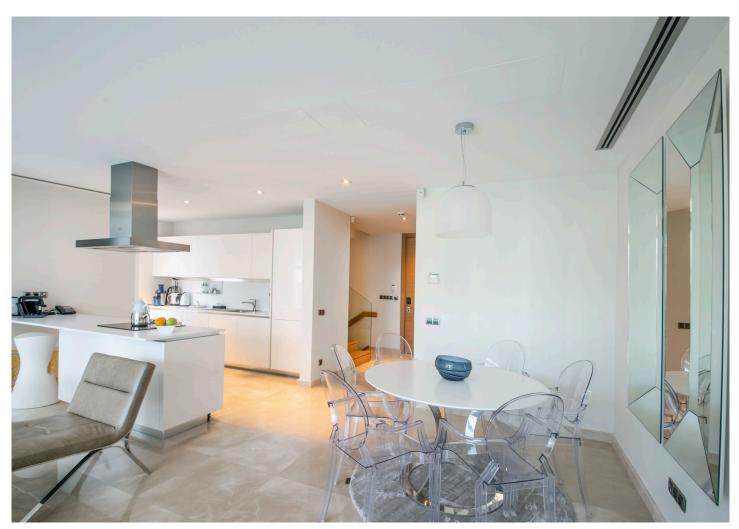

269
4+1 TRIPLEX

234m<sup>2</sup>

## **RESIDENCE WITH PARTIAL SEA VIEW**

4 Room - 1 Living Room/Kitchen, 3 Bathroom

1 LIVING ROOM

1 KITCHEN

3 BATHROOM PRIVATE 1 WC PORT & CAFE

7/24 SECURITY

HOTEL SERVICE

PRIVATE PARKING

Residence 269; has 234m² indoor space, a 70m<sup>2</sup> garden, a partially sea viewed living area, a comfortable luxurious interior design.

For all rentals; outdoor and indoor pools, restaurant-bar, SPA, fitness room, massage rooms, Turkish bath, meeting rooms and other exclusive services and the privilege of Swissôtel are offered.