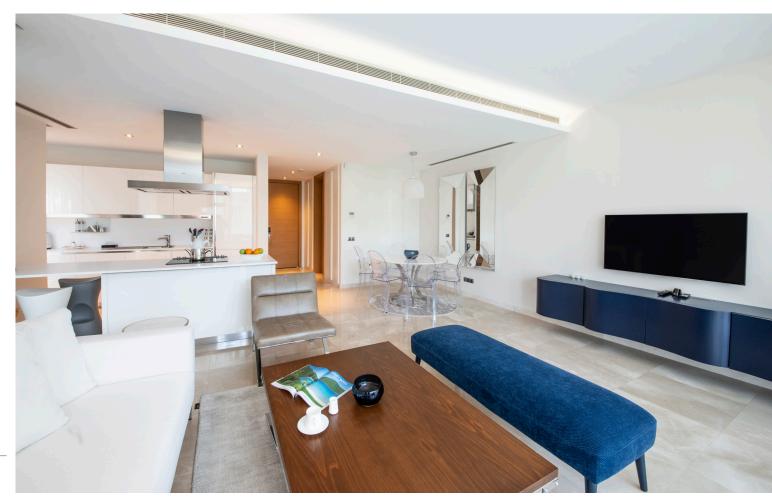

## **RESIDENCE WITH PARTIAL SEA VIEW**

4 Room - 1 Living Room/Kitchen, 3 Bathroom

1 LIVING ROOM

1 KITCHEN

3 BATHROOM PRIVATE 1 WC PORT & CAFE

7/24 SECURITY

HOTEL SERVICE

PRIVATE PARKING

Residence 269; has 234m² indoor space, a 70m<sup>2</sup> garden, a partially sea viewed living area, a comfortable luxurious interior design.

For all rentals; outdoor and indoor pools, restaurant-bar, SPA, fitness room, massage rooms, Turkish bath, meeting rooms and other exclusive services and the privilege of Swissôtel are offered.