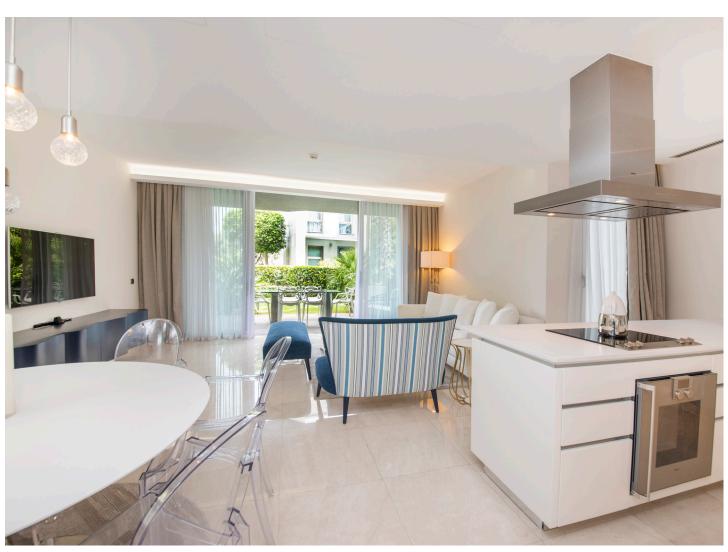

## **RESIDENCE WITH PARTIAL SEA VIEW**

4 Room - 1 Living Room/Kitchen, 3 Bathroom

1 LIVING ROOM

1 KITCHEN

3 BATHROOM PRIVATE 1 WC PORT & CAFE

7/24 SECURITY

HOTEL SERVICE

PRIVATE PARKING

Residence 269; has 234m² indoor space, a 70m<sup>2</sup> garden, a partially sea viewed living area, a comfortable luxurious interior design.

For all rentals; outdoor and indoor pools, restaurant-bar, SPA, fitness room, massage rooms, Turkish bath, meeting rooms and other exclusive services and the privilege of Swissôtel are offered.