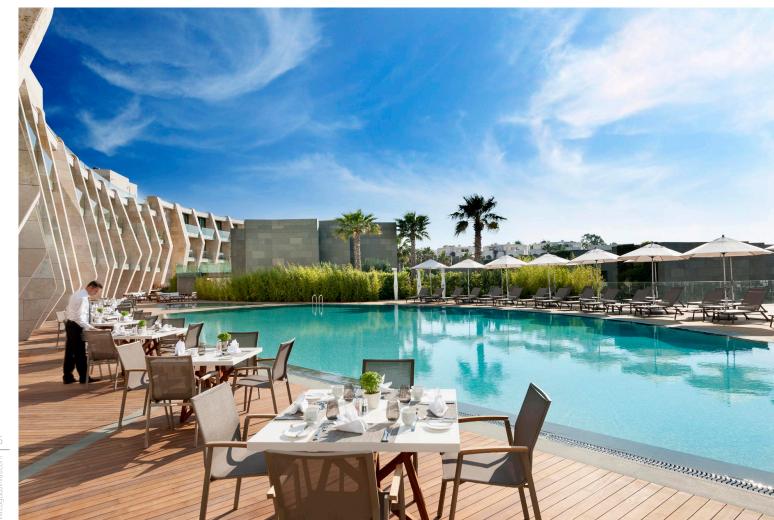

CONCIERGE

Swissôtel Residences Bodrum Beach, a place where you can enjoy the unlimited blue with the sea view and the sea-side settlement. The residences hosts luxury and comfort with a 3500 m2 private sand beach and 2 landing stages. The complex was built two-storey as a Bodrum tradition. The architectural and residence services offers privilege in every aspect.

Residence 269; has 234m² indoor space, a 70m<sup>2</sup> garden, a partially sea viewed living area, a comfortable luxurious interior design.

For all rentals; outdoor and indoor pools, restaurant-bar, SPA, fitness room, massage rooms, Turkish bath, meeting rooms and other exclusive services and the privilege of Swissôtel are offered.