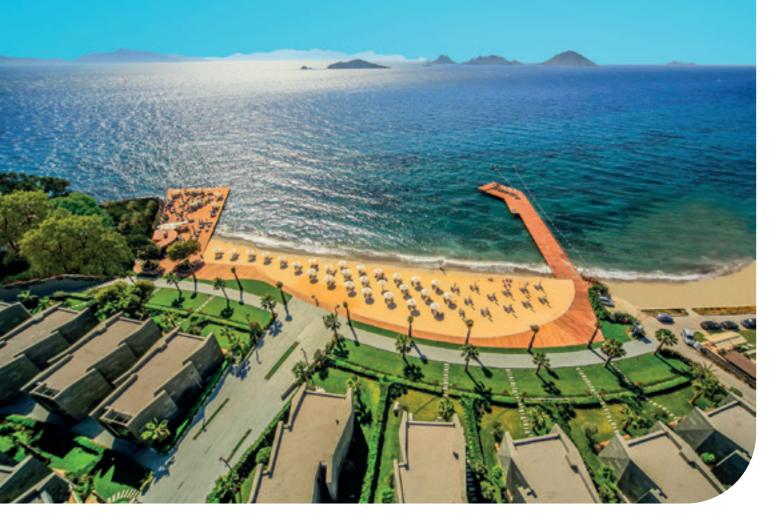

## **RESIDENCE WITH PARTIAL SEA VIEW**

5 Room - 1 Living Room/Kitchen, 3 Bathroom

Swissôtel Residences Bodrum Beach, a place where you can enjoy the unlimited blue with the sea view and the sea-side settlement. The residences hosts luxury and comfort with a 3500 m<sup>2</sup> private sand beach and 2 landing stages. The complex was built two-storey as a Bodrum tradition. The architectural and residence services offers privilege in every aspect.

Residence 268; has 264 m<sup>2</sup> indoor space, a 78 m<sup>2</sup> garden, a sea viewed living area, a comfortable luxurious interior design.

For all rentals; outdoor and indoor pools, restaurant-bar, SPA, fitness room, massage rooms, Turkish bath, meeting rooms and other exclusive services and the privilege of Swissôtel are offered.

You will admire the harmony of the colours green and blue while enjoying your holiday at Swissôtel Residences Bodrum Beach. Find the peace and happiness in your holiday!