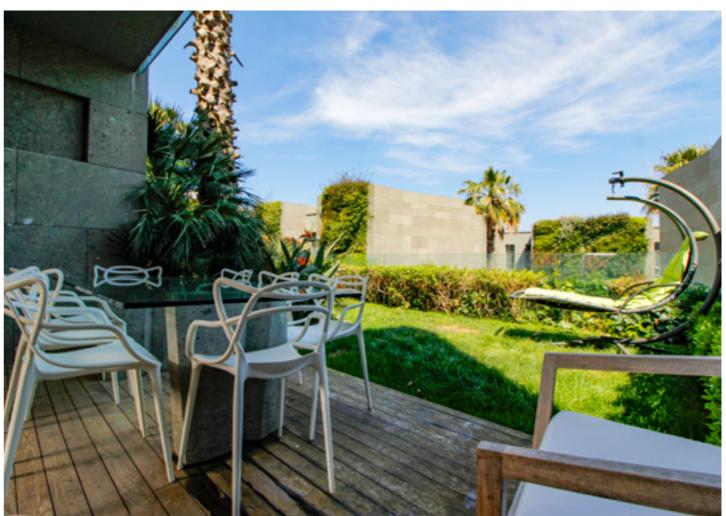

Residence 268; has 264 m<sup>2</sup> indoor space, a 78 m<sup>2</sup> garden, a sea viewed living area, a comfortable luxurious interior design.

For all rentals; outdoor and indoor pools, restaurant-bar, SPA, fitness room, massage rooms, Turkish bath, meeting rooms and other exclusive services and the privilege of Swissôtel are offered.