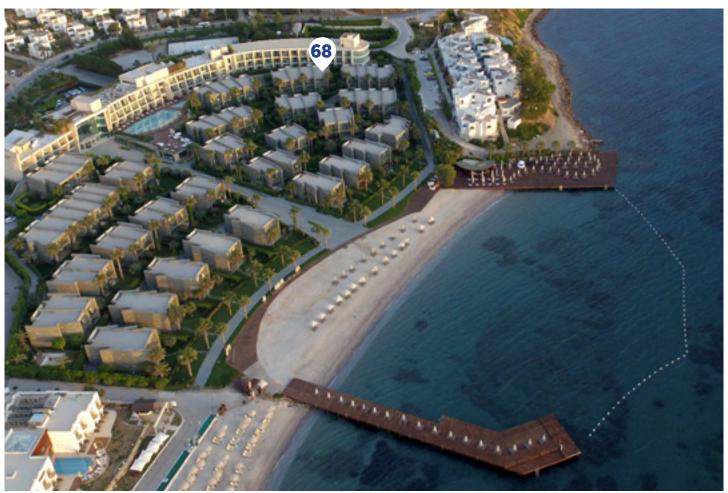

## **RESIDENCE WITH PARTIAL SEA VIEW**

5 Room - 1 Living Room/Kitchen, 3 Bathroom

Swissôtel Residences Bodrum Beach, a place where you can enjoy the unlimited blue with the sea view and the sea-side settlement. The residences hosts luxury and comfort with a 3500 m<sup>2</sup> private sand beach and 2 landing stages. The complex was built two-storey as a Bodrum tradition. The architectural and residence services offers privilege in every aspect.

Residence 268; has 264 m<sup>2</sup> indoor space, a 78 m<sup>2</sup> garden, a sea viewed living area, a comfortable luxurious interior design.

For all rentals; outdoor and indoor pools, restaurant-bar, SPA, fitness room, massage rooms, Turkish bath, meeting rooms and other exclusive services and the privilege of Swissôtel are offered.