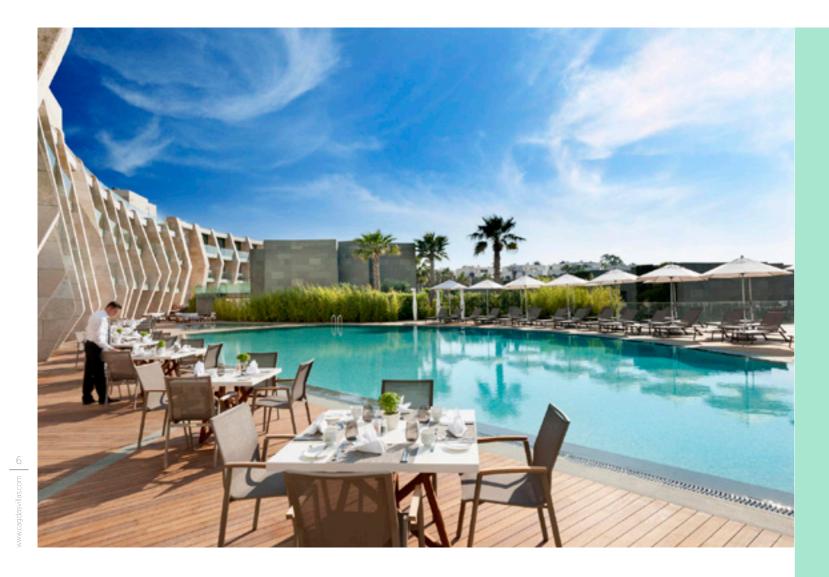

Residence 268; has 264 m<sup>2</sup> indoor space, a 78 m<sup>2</sup> garden, a sea viewed living area, a comfortable luxurious interior design.

For all rentals; outdoor and indoor pools, restaurant-bar, SPA, fitness room, massage rooms, Turkish bath, meeting rooms and other exclusive services and the privilege of Swissôtel are offered.