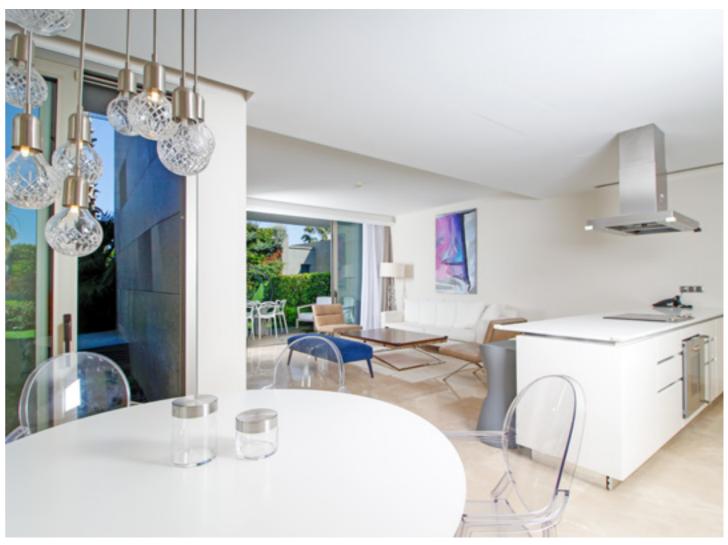

Residence 268; has 264 m<sup>2</sup> indoor space, a 78 m<sup>2</sup> garden, a sea viewed living area, a comfortable luxurious interior design.

For all rentals; outdoor and indoor pools, restaurant-bar, SPA, fitness room, massage rooms, Turkish bath, meeting rooms and other exclusive services and the privilege of Swissôtel are offered.