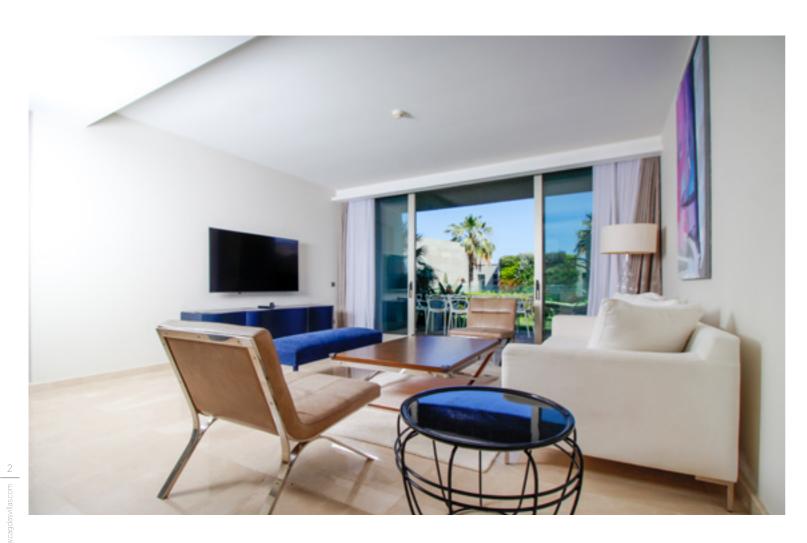

Residence 268; has 264 m<sup>2</sup> indoor space, a 78 m<sup>2</sup> garden, a sea viewed living area, a comfortable luxurious interior design.

For all rentals; outdoor and indoor pools, restaurant-bar, SPA, fitness room, massage rooms, Turkish bath, meeting rooms and other exclusive services and the privilege of Swissôtel are offered.