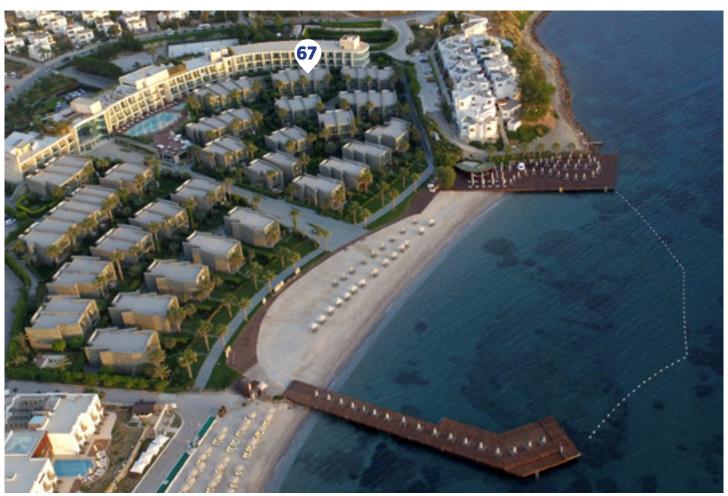

## **SEA VIEW RESIDENCE**

1 Room - 1 Living Room/Kitchen, 1 Bathroom

Swissôtel Residences Bodrum Beach, a place where you can enjoy the unlimited blue with the sea view and the sea-side settlement. The residences hosts luxury and comfort with a 3500 m<sup>2</sup> private sand beach and 2 landing stages. The complex was built two-storey as a Bodrum tradition. The architectural and residence services offers privilege in every aspect.

Residence 265; has 85m<sup>2</sup> indoor space, a sea viewed detached living area, a comfortable luxurious interior design.

For all rentals; outdoor and indoor pools, restaurant-bar, SPA, fitness room, massage rooms, Turkish bath, meeting rooms and other exclusive services and the privilege of Swissôtel are offered.