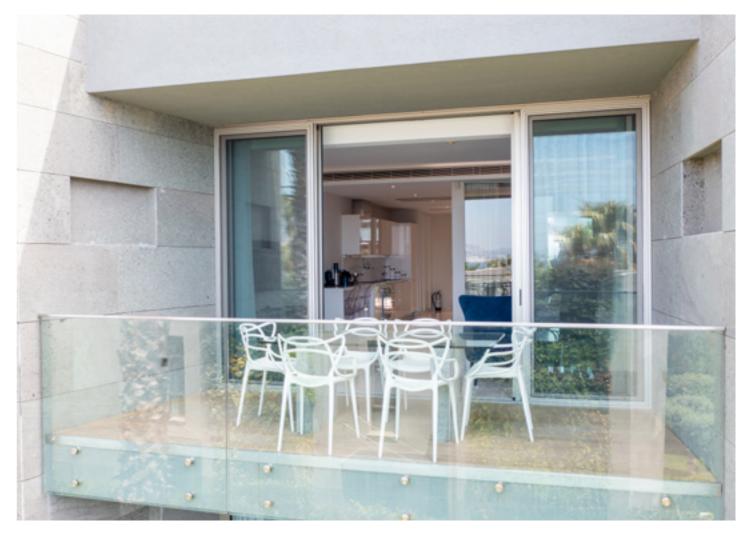

Residence 265; has 85m<sup>2</sup> indoor space, a sea viewed detached living area, a comfortable luxurious interior design.

For all rentals; outdoor and indoor pools, restaurant-bar, SPA, fitness room, massage rooms, Turkish bath, meeting rooms and other exclusive services and the privilege of Swissôtel are offered.