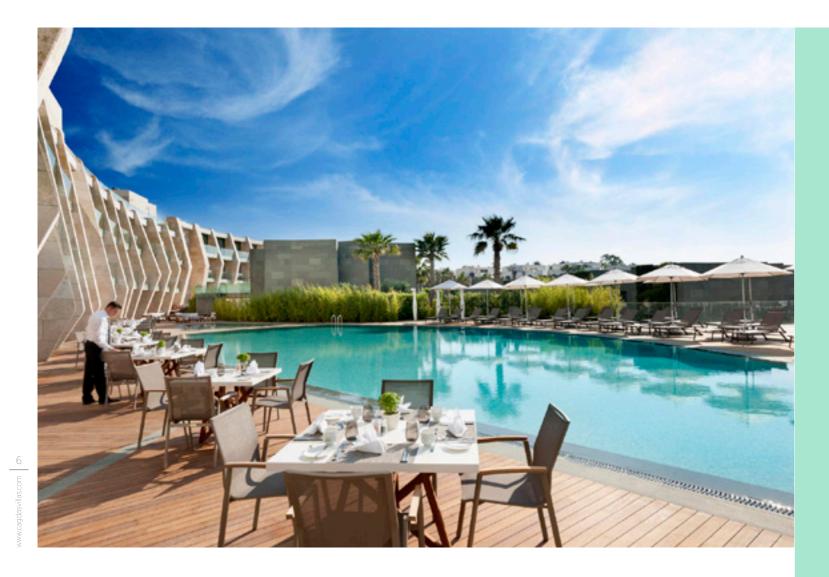

Residence 265; has 85m<sup>2</sup> indoor space, a sea viewed detached living area, a comfortable luxurious interior design.

For all rentals; outdoor and indoor pools, restaurant-bar, SPA, fitness room, massage rooms, Turkish bath, meeting rooms and other exclusive services and the privilege of Swissôtel are offered.