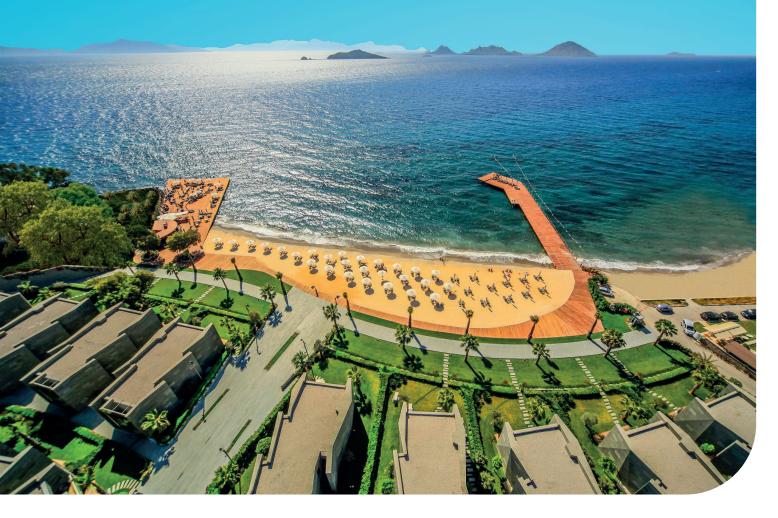

CONCIERGE

Swissôtel Residences Bodrum Beach, a place where you can enjoy the unlimited blue with the sea view and the sea-side settlement. The residences hosts luxury and comfort with a 3500 m² private sand beach and 2 landing stages. The complex was built two-storey as a Bodrum tradition. The architectural and residence services offers privilege in every aspect.

Residence 264; has 181m<sup>2</sup> indoor space, a 27m<sup>2</sup> garden, a sea viewed detached living area, a comfortable luxurious interior design.

For all rentals; outdoor and indoor pools, restaurant-bar, SPA, fitness room, massage rooms, Turkish bath, meeting rooms and other exclusive services and the privilege of Swissôtel are offered.

You will admire the harmony of the colours green and blue while enjoying your holiday at Swissôtel Residences Bodrum Beach. Find the peace and happiness in your holiday!