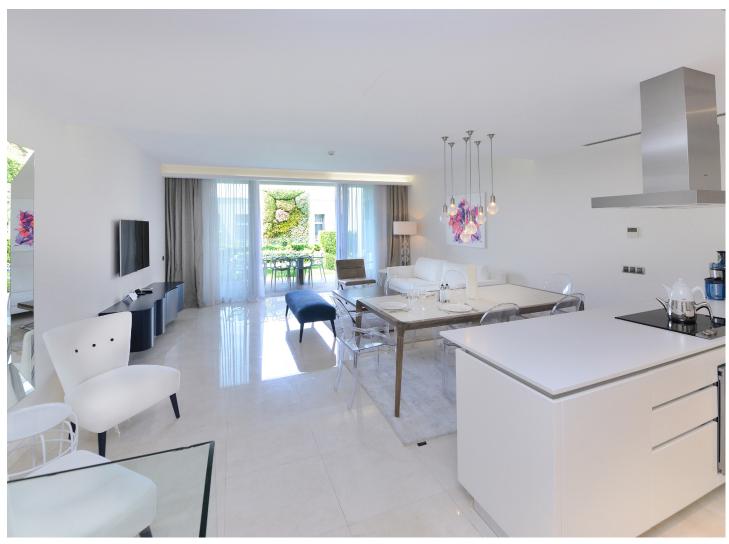

## **RESIDENCE WITH PARTIAL SEA VIEW**

2 Room - 1 Living Room/Kitchen, 2 Bathroom

1 LIVING ROOM

1 KITCHEN

2 BATHROOM PRIVATE PORT & CAFE

7/24 SECURITY

HOTEL SERVICE

PRIVATE PARKING

Residence 264; has 181m<sup>2</sup> indoor space, a 27m<sup>2</sup> garden, a sea viewed detached living area, a comfortable luxurious interior design.

For all rentals; outdoor and indoor pools, restaurant-bar, SPA, fitness room, massage rooms, Turkish bath, meeting rooms and other exclusive services and the privilege of Swissôtel are offered.