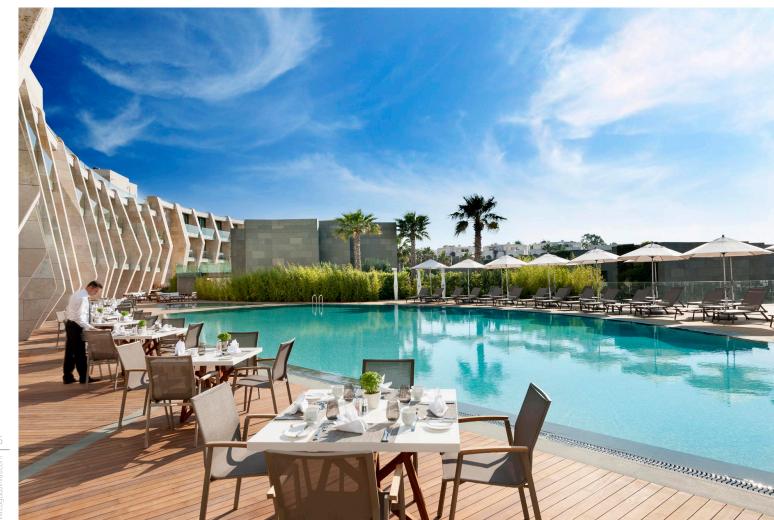

Residence 264; has 181m<sup>2</sup> indoor space, a 27m<sup>2</sup> garden, a sea viewed detached living area, a comfortable luxurious interior design.

For all rentals; outdoor and indoor pools, restaurant-bar, SPA, fitness room, massage rooms, Turkish bath, meeting rooms and other exclusive services and the privilege of Swissôtel are offered.