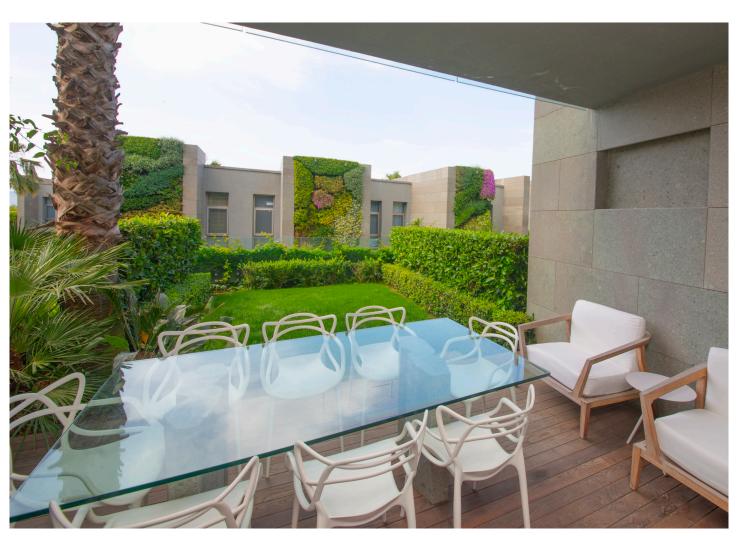

Residence 264; has 181m<sup>2</sup> indoor space, a 27m<sup>2</sup> garden, a sea viewed detached living area, a comfortable luxurious interior design.

For all rentals; outdoor and indoor pools, restaurant-bar, SPA, fitness room, massage rooms, Turkish bath, meeting rooms and other exclusive services and the privilege of Swissôtel are offered.