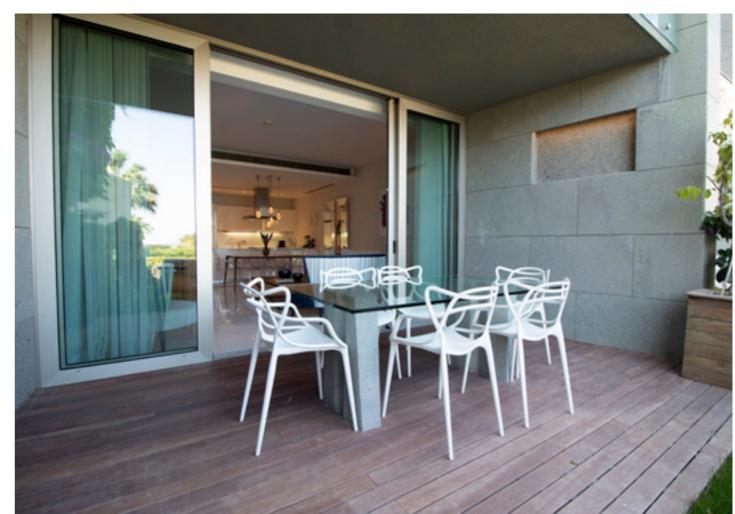

Residence 260; has 178 m<sup>2</sup> indoor space, a 32 m² garden, a sea viewed living area, a comfortable luxurious interior design.

For all rentals; outdoor and indoor pools, restaurant-bar, SPA, fitness room, massage rooms, Turkish bath, meeting rooms and other exclusive services and the privilege of Swissôtel are offered.

You will admire the harmony of the colours green and blue while enjoying your holiday at Swissôtel Residences Bodrum Beach. Find the peace and happiness in your holiday!