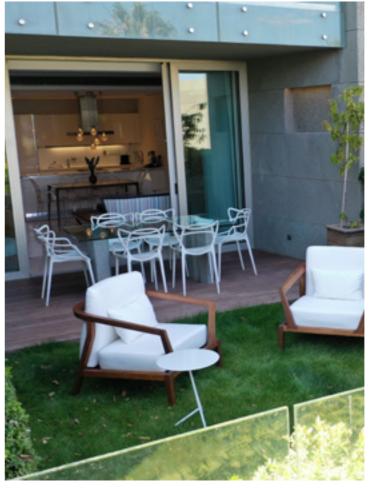

Residence 260; has 178 m<sup>2</sup> indoor space, a 32 m² garden, a sea viewed living area, a comfortable luxurious interior design.

For all rentals; outdoor and indoor pools, restaurant-bar, SPA, fitness room, massage rooms, Turkish bath, meeting rooms and other exclusive services and the privilege of Swissôtel are offered.

You will admire the harmony of the colours green and blue while enjoying your holiday at Swissôtel Residences Bodrum Beach. Find the peace and happiness in your holiday!