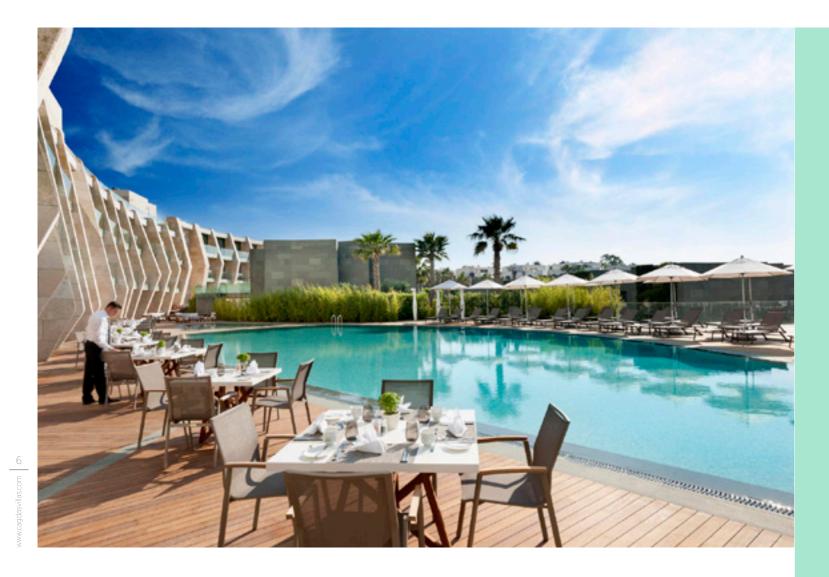

Residence 260; has 178 m<sup>2</sup> indoor space, a 32 m² garden, a sea viewed living area, a comfortable luxurious interior design.

For all rentals; outdoor and indoor pools, restaurant-bar, SPA, fitness room, massage rooms, Turkish bath, meeting rooms and other exclusive services and the privilege of Swissôtel are offered.