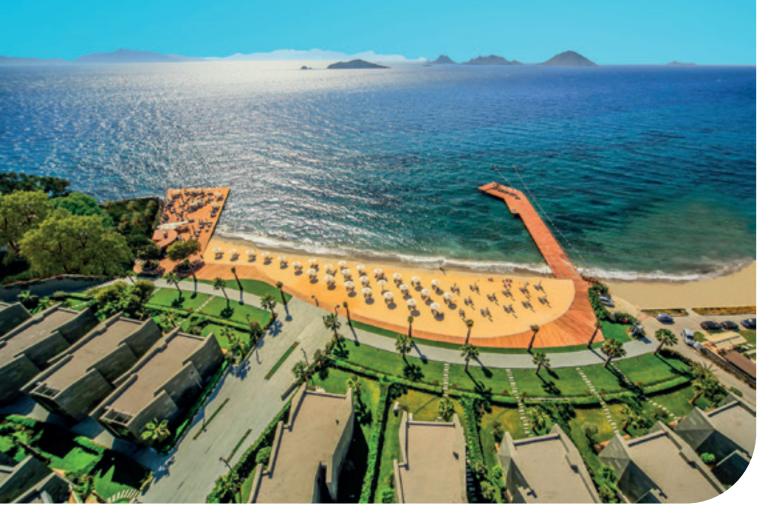

## **RESIDENCE WITH PARTIAL SEA VIEW**

2 Room - 1 Living Room/Kitchen, 3 Bathroom

swissôtel RESIDENCES
BODRUM BEACH

Swissôtel Residences Bodrum Beach, a place where you can enjoy the unlimited blue with the sea view and the sea-side settlement. The residences hosts luxury and comfort with a 3500 m<sup>2</sup> private sand beach and 2 landing stages. The complex was built two-storey as a Bodrum tradition. The architectural and residence services offers privilege in every aspect.

Residence 260; has 178 m<sup>2</sup> indoor space, a 32 m² garden, a sea viewed living area, a comfortable luxurious interior design.

For all rentals; outdoor and indoor pools, restaurant-bar, SPA, fitness room, massage rooms, Turkish bath, meeting rooms and other exclusive services and the privilege of Swissôtel are offered.