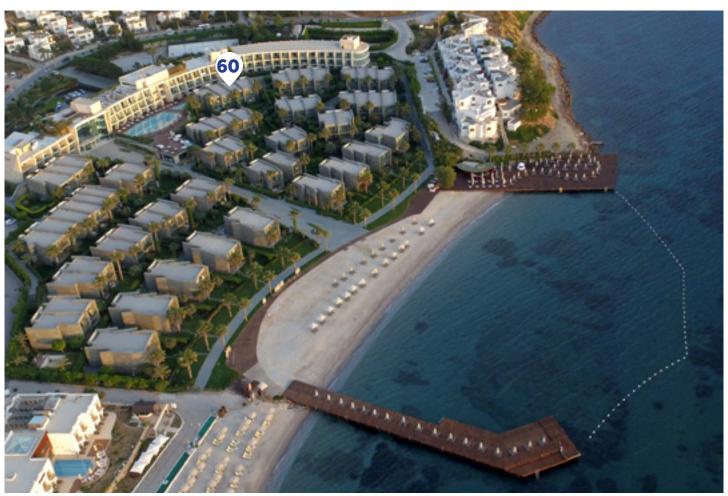

## **RESIDENCE WITH PARTIAL SEA VIEW**

2 Room - 1 Living Room/Kitchen, 3 Bathroom

swissôtel RESIDENCES
BODRUM BEACH

Swissôtel Residences Bodrum Beach, a place where you can enjoy the unlimited blue with the sea view and the sea-side settlement. The residences hosts luxury and comfort with a 3500 m<sup>2</sup> private sand beach and 2 landing stages. The complex was built two-storey as a Bodrum tradition. The architectural and residence services offers privilege in every aspect.

Residence 260; has 178 m<sup>2</sup> indoor space, a 32 m² garden, a sea viewed living area, a comfortable luxurious interior design.

For all rentals; outdoor and indoor pools, restaurant-bar, SPA, fitness room, massage rooms, Turkish bath, meeting rooms and other exclusive services and the privilege of Swissôtel are offered.