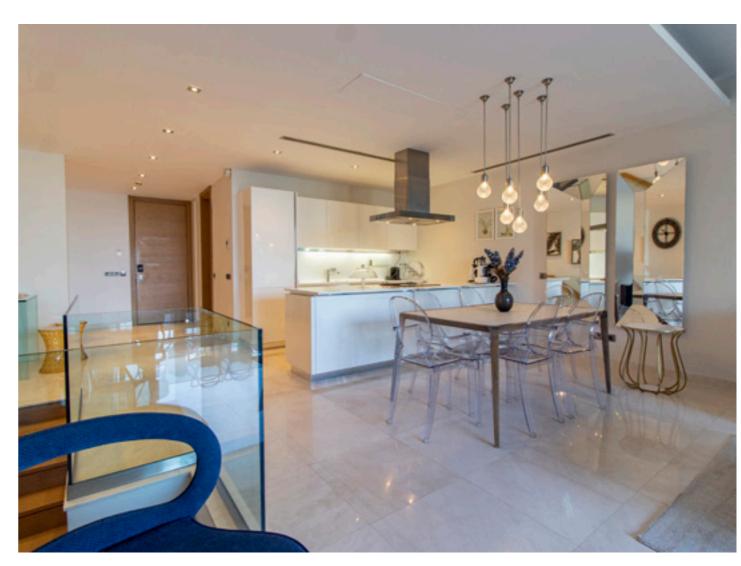

Residence 260; has 178 m<sup>2</sup> indoor space, a 32 m² garden, a sea viewed living area, a comfortable luxurious interior design.

For all rentals; outdoor and indoor pools, restaurant-bar, SPA, fitness room, massage rooms, Turkish bath, meeting rooms and other exclusive services and the privilege of Swissôtel are offered.

You will admire the harmony of the colours green and blue while enjoying your holiday at Swissôtel Residences Bodrum Beach. Find the peace and happiness in your holiday!