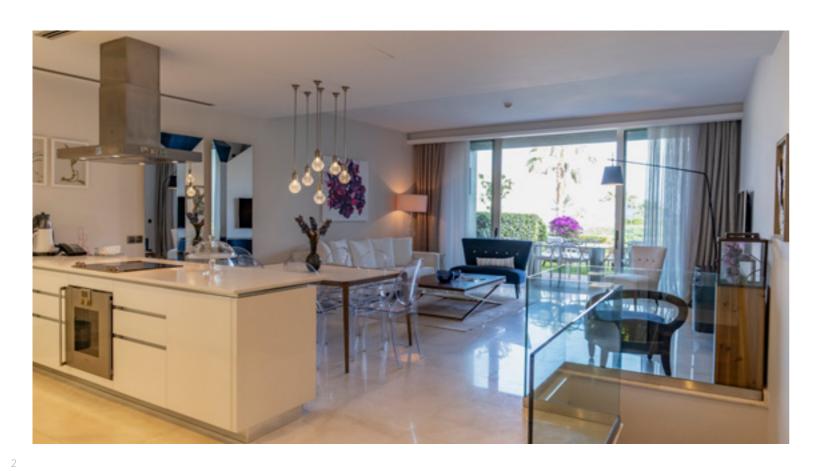

Residence 260; has 178 m<sup>2</sup> indoor space, a 32 m² garden, a sea viewed living area, a comfortable luxurious interior design.

For all rentals; outdoor and indoor pools, restaurant-bar, SPA, fitness room, massage rooms, Turkish bath, meeting rooms and other exclusive services and the privilege of Swissôtel are offered.

You will admire the harmony of the colours green and blue while enjoying your holiday at Swissôtel Residences Bodrum Beach. Find the peace and happiness in your holiday!