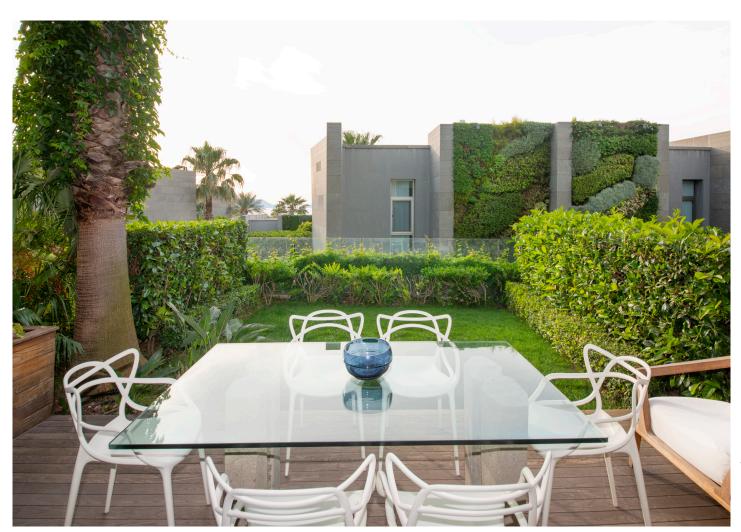

Residence 258; has 178m<sup>2</sup> indoor space, a 27m<sup>2</sup> garden, a sea viewed detached living area, a comfortable luxurious interior design.

For all rentals; outdoor and indoor pools, restaurant-bar, SPA, fitness room, massage rooms, Turkish bath, meeting rooms and other exclusive services and the privilege of Swissôtel are offered.