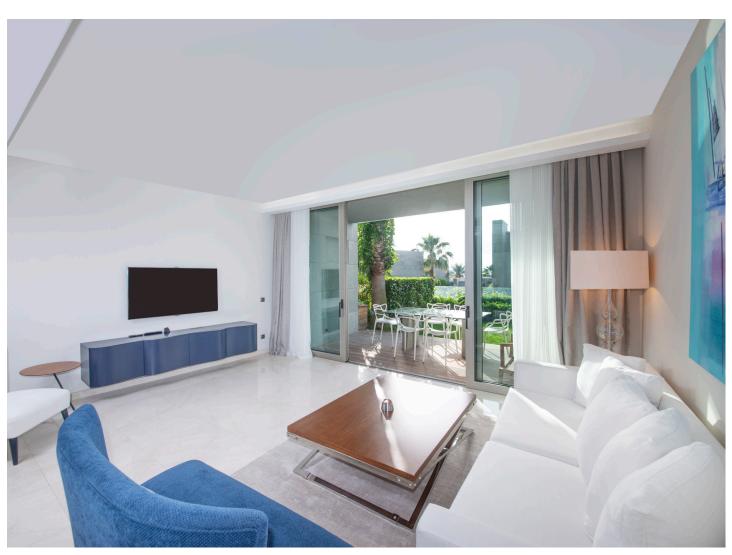

## **RESIDENCE WITH PARTIAL SEA VIEW**

2 Room - 1 Living Room/Kitchen, 3 Bathroom

1 KITCHEN

7/24 SECURITY

HOTEL SERVICE

PRIVATE PARKING

CONCIERGE

Swissôtel Residences Bodrum Beach, a place where you can enjoy the unlimited blue with the sea view and the sea-side settlement. The residences hosts luxury and comfort with a 3500 m² private sand beach and 2 landing stages. The complex was built two-storey as a Bodrum tradition. The architectural and residence services offers privilege in every aspect.

Residence 258; has 178m<sup>2</sup> indoor space, a 27m<sup>2</sup> garden, a sea viewed detached living area, a comfortable luxurious interior design.

For all rentals; outdoor and indoor pools, restaurant-bar, SPA, fitness room, massage rooms, Turkish bath, meeting rooms and other exclusive services and the privilege of Swissôtel are offered.

You will admire the harmony of the colours green and blue while enjoying your holiday at Swissôtel Residences Bodrum Beach. Find the peace and happiness in your holiday!