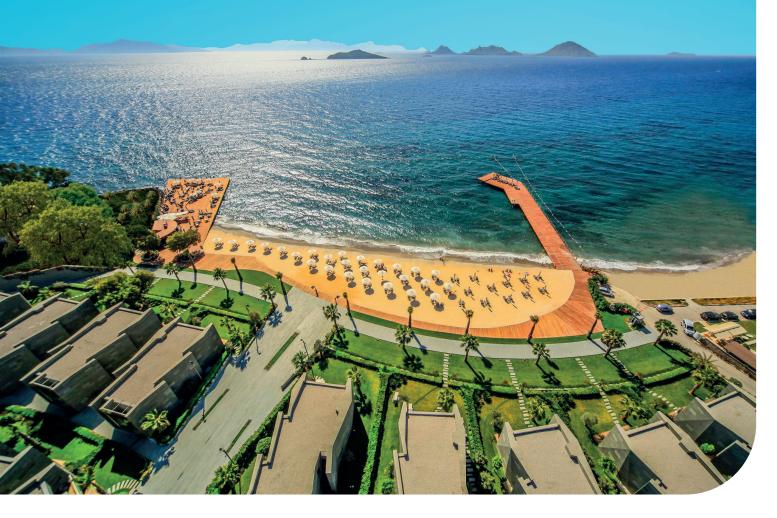

## **RESIDENCE WITH PARTIAL SEA VIEW**

2 Room - 1 Living Room/Kitchen, 3 Bathroom

1 KITCHEN

7/24 SECURITY

HOTEL SERVICE

PRIVATE PARKING

CONCIERGE

Swissôtel Residences Bodrum Beach, a place where you can enjoy the unlimited blue with the sea view and the sea-side settlement. The residences hosts luxury and comfort with a 3500 m² private sand beach and 2 landing stages. The complex was built two-storey as a Bodrum tradition. The architectural and residence services offers privilege in every aspect.

Residence 258; has 178m<sup>2</sup> indoor space, a 27m<sup>2</sup> garden, a sea viewed detached living area, a comfortable luxurious interior design.

For all rentals; outdoor and indoor pools, restaurant-bar, SPA, fitness room, massage rooms, Turkish bath, meeting rooms and other exclusive services and the privilege of Swissôtel are offered.

You will admire the harmony of the colours green and blue while enjoying your holiday at Swissôtel Residences Bodrum Beach. Find the peace and happiness in your holiday!