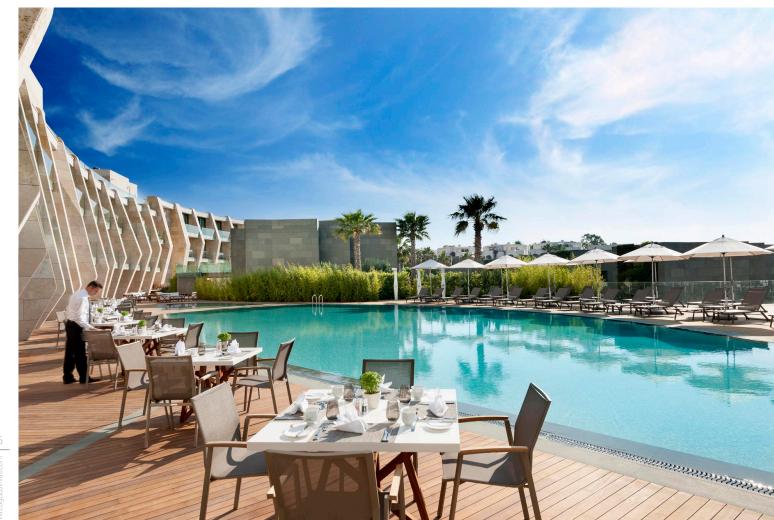

Residence 258; has 178m<sup>2</sup> indoor space, a 27m<sup>2</sup> garden, a sea viewed detached living area, a comfortable luxurious interior design.

For all rentals; outdoor and indoor pools, restaurant-bar, SPA, fitness room, massage rooms, Turkish bath, meeting rooms and other exclusive services and the privilege of Swissôtel are offered.