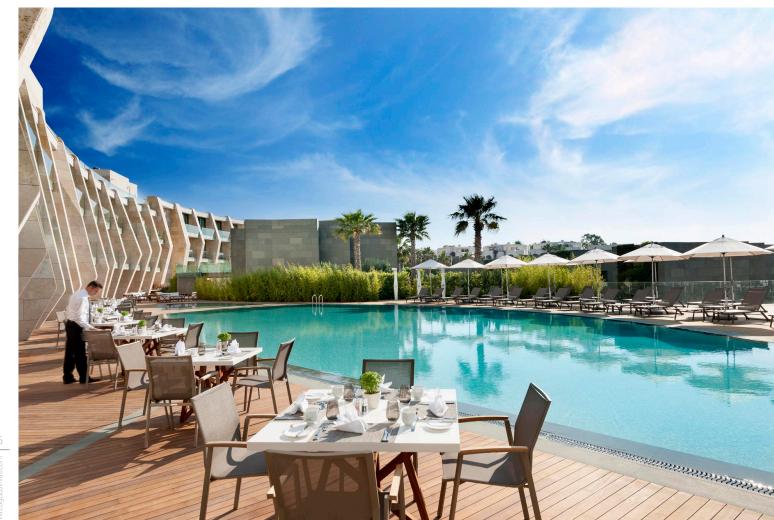

PRIVATE PARKING

CONCIERGE

Swissôtel Residences Bodrum Beach, a place where you can enjoy the unlimited blue with the sea view and the sea-side settlement. The residences hosts luxury and comfort with a 3500 m2 private sand beach and 2 landing stages. The complex was built two-storey as a Bodrum tradition. The architectural and residence services offers privilege in every aspect.

Residence 255; has 85m<sup>2</sup> indoor space, a balcony with a partial sea view, a comfortable living area and a luxurious interior design.

For all rentals; outdoor and indoor pools, restaurant-bar, SPA, fitness room, massage rooms, Turkish bath, meeting rooms and other exclusive services and the privilege of Swissôtel are offered.