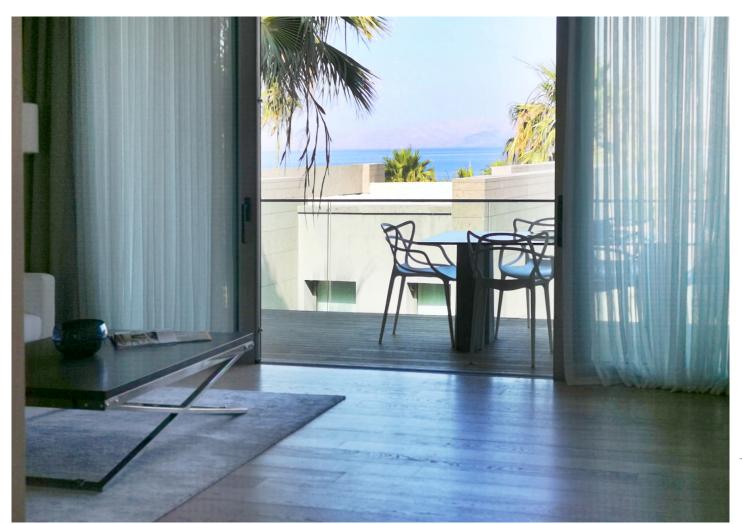

Residence 255; has 85m<sup>2</sup> indoor space, a balcony with a partial sea view, a comfortable living area and a luxurious interior design.

For all rentals; outdoor and indoor pools, restaurant-bar, SPA, fitness room, massage rooms, Turkish bath, meeting rooms and other exclusive services and the privilege of Swissôtel are offered.

You will admire the harmony of the colours green and blue while enjoying your holiday at Swissôtel Residences Bodrum Beach. Find the peace and happiness in your holiday!