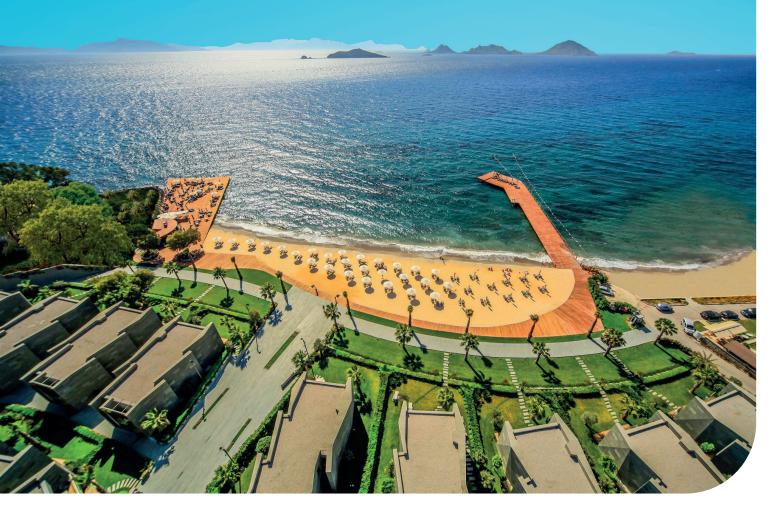

CONCIERGE

Swissôtel Residences Bodrum Beach, a place where you can enjoy the unlimited blue with the sea view and the sea-side settlement. The residences hosts luxury and comfort with a 3500 m2 private sand beach and 2 landing stages. The complex was built two-storey as a Bodrum tradition. The architectural and residence services offers privilege in every aspect.

Residence 254; has 117m<sup>2</sup> indoor space, a balcony with a partial sea view, a comfortable living area and a luxurious interior design.

For all rentals; outdoor and indoor pools, restaurant-bar, SPA, fitness room, massage rooms, Turkish bath, meeting rooms and other exclusive services and the privilege of Swissôtel are offered.