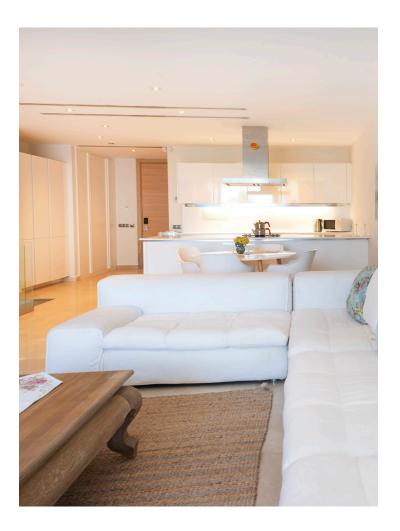

## **RESIDENCE WITH PARTIAL SEA VIEW**

3 Room - 1 Living Room/Kitchen, 2 Bathroom

1 LIVING ROOM

1 KITCHEN

2 BATHROOM PRIVATE PORT & CAFE

7/24 SECURITY

HOTEL SERVICE

PRIVATE PARKING

Residence 254; has 117m<sup>2</sup> indoor space, a balcony with a partial sea view, a comfortable living area and a luxurious interior design.

For all rentals; outdoor and indoor pools, restaurant-bar, SPA, fitness room, massage rooms, Turkish bath, meeting rooms and other exclusive services and the privilege of Swissôtel are offered.