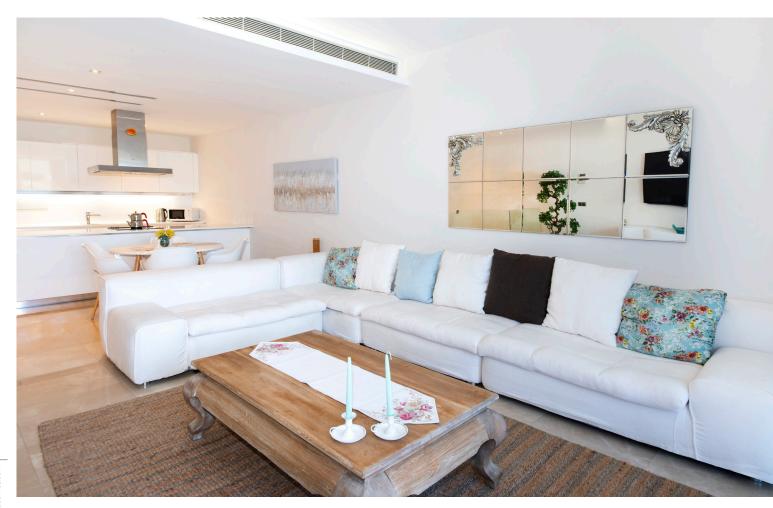

Residence 254; has 117m<sup>2</sup> indoor space, a balcony with a partial sea view, a comfortable living area and a luxurious interior design.

For all rentals; outdoor and indoor pools, restaurant-bar, SPA, fitness room, massage rooms, Turkish bath, meeting rooms and other exclusive services and the privilege of Swissôtel are offered.