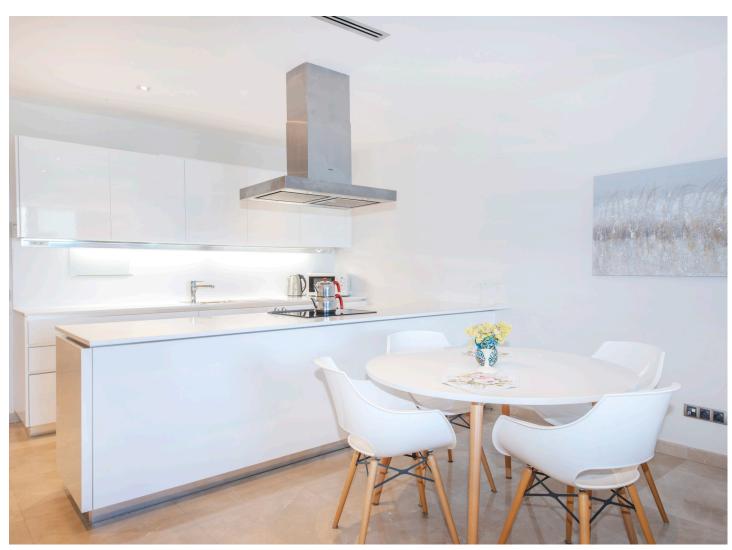

## **RESIDENCE WITH PARTIAL SEA VIEW**

3 Room - 1 Living Room/Kitchen, 2 Bathroom

1 LIVING ROOM

1 KITCHEN

2 BATHROOM PRIVATE PORT & CAFE

7/24 SECURITY

HOTEL SERVICE

PRIVATE PARKING

Residence 254; has 117m<sup>2</sup> indoor space, a balcony with a partial sea view, a comfortable living area and a luxurious interior design.

For all rentals; outdoor and indoor pools, restaurant-bar, SPA, fitness room, massage rooms, Turkish bath, meeting rooms and other exclusive services and the privilege of Swissôtel are offered.