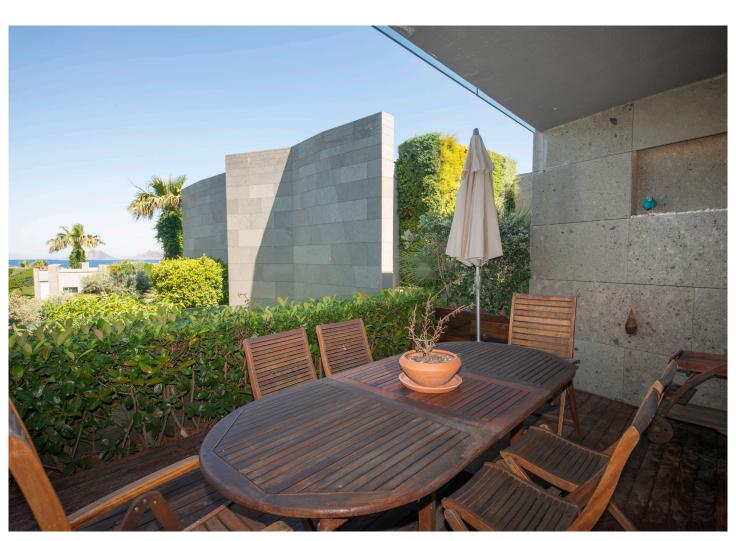

Residence 254; has 117m<sup>2</sup> indoor space, a balcony with a partial sea view, a comfortable living area and a luxurious interior design.

For all rentals; outdoor and indoor pools, restaurant-bar, SPA, fitness room, massage rooms, Turkish bath, meeting rooms and other exclusive services and the privilege of Swissôtel are offered.