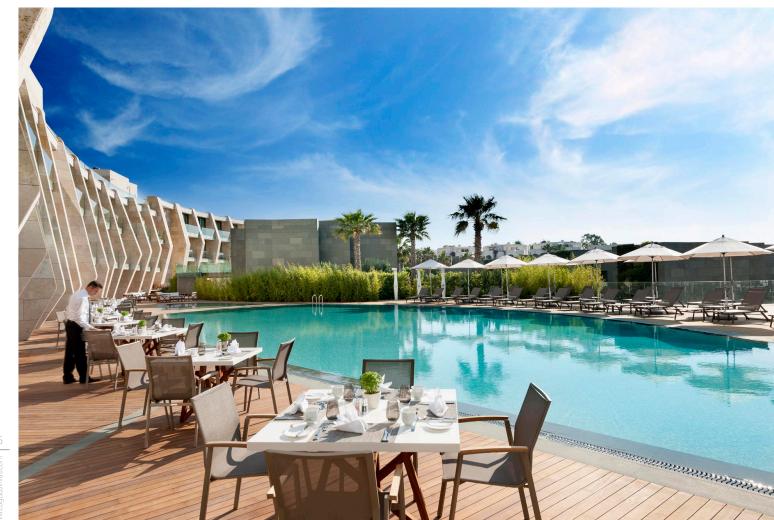

CONCIERGE

Swissôtel Residences Bodrum Beach, a place where you can enjoy the unlimited blue with the sea view and the sea-side settlement. The residences hosts luxury and comfort with a 3500 m2 private sand beach and 2 landing stages. The complex was built two-storey as a Bodrum tradition. The architectural and residence services offers privilege in every aspect.

Residence 254; has 117m<sup>2</sup> indoor space, a balcony with a partial sea view, a comfortable living area and a luxurious interior design.

For all rentals; outdoor and indoor pools, restaurant-bar, SPA, fitness room, massage rooms, Turkish bath, meeting rooms and other exclusive services and the privilege of Swissôtel are offered.