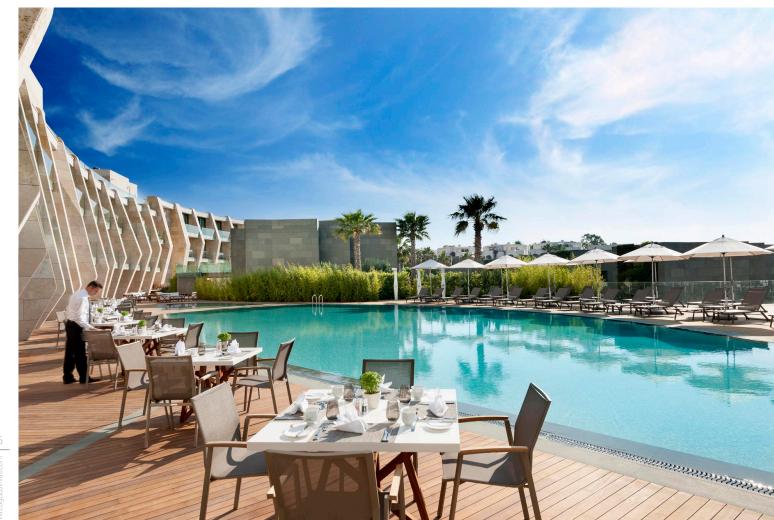

CONCIERGE

Swissôtel Residences Bodrum Beach, a place where you can enjoy the unlimited blue with the sea view and the sea-side settlement. The residences hosts luxury and comfort with a 3500 m2 private sand beach and 2 landing stages. The complex was built two-storey as a Bodrum tradition. The architectural and residence services offers privilege in every aspect.

Residence 252; has 233m<sup>2</sup> indoor space, a 155m<sup>2</sup> garden, a partially sea viewed living area, a comfortable luxurious interior design.

For all rentals; outdoor and indoor pools, restaurant-bar, SPA, fitness room, massage rooms, Turkish bath, meeting rooms and other exclusive services and the privilege of Swissôtel are offered.