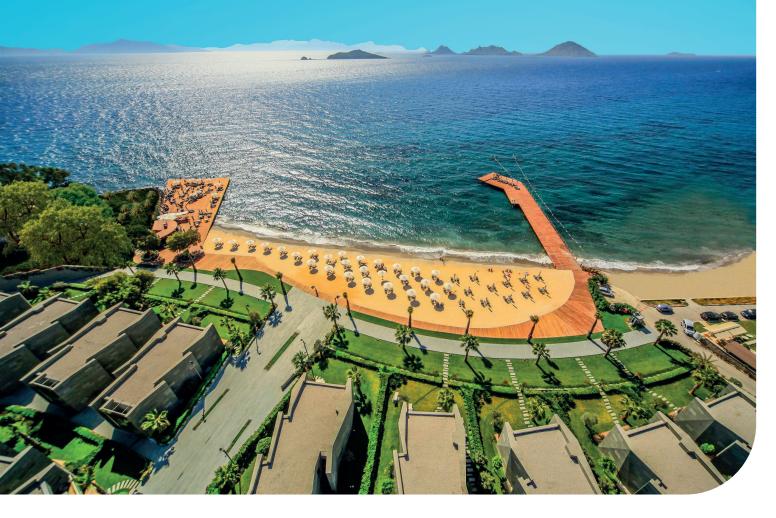

CONCIERGE

Swissôtel Residences Bodrum Beach, a place where you can enjoy the unlimited blue with the sea view and the sea-side settlement. The residences hosts luxury and comfort with a 3500 m2 private sand beach and 2 landing stages. The complex was built two-storey as a Bodrum tradition. The architectural and residence services offers privilege in every aspect.

Residence 252; has 233m<sup>2</sup> indoor space, a 155m<sup>2</sup> garden, a partially sea viewed living area, a comfortable luxurious interior design.

For all rentals; outdoor and indoor pools, restaurant-bar, SPA, fitness room, massage rooms, Turkish bath, meeting rooms and other exclusive services and the privilege of Swissôtel are offered.

You will admire the harmony of the colours green and blue while enjoying your holiday at Swissôtel Residences Bodrum Beach. Find the peace and happiness in your holiday!