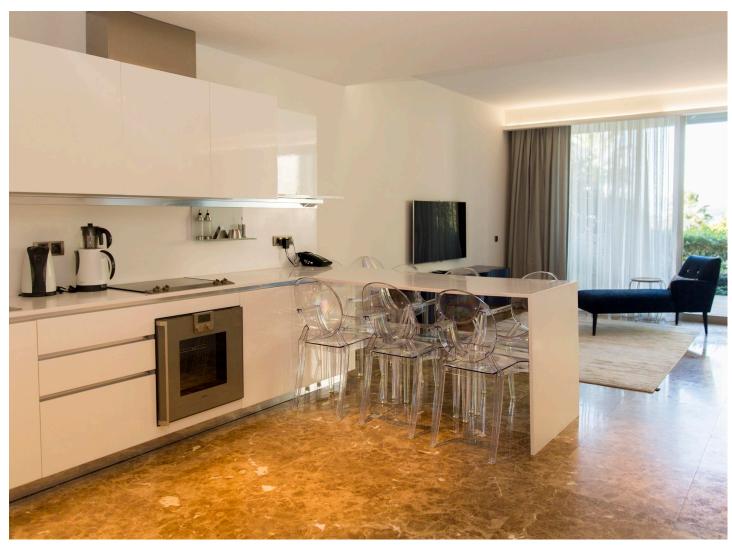

Residence 252; has 233m<sup>2</sup> indoor space, a 155m<sup>2</sup> garden, a partially sea viewed living area, a comfortable luxurious interior design.

For all rentals; outdoor and indoor pools, restaurant-bar, SPA, fitness room, massage rooms, Turkish bath, meeting rooms and other exclusive services and the privilege of Swissôtel are offered.