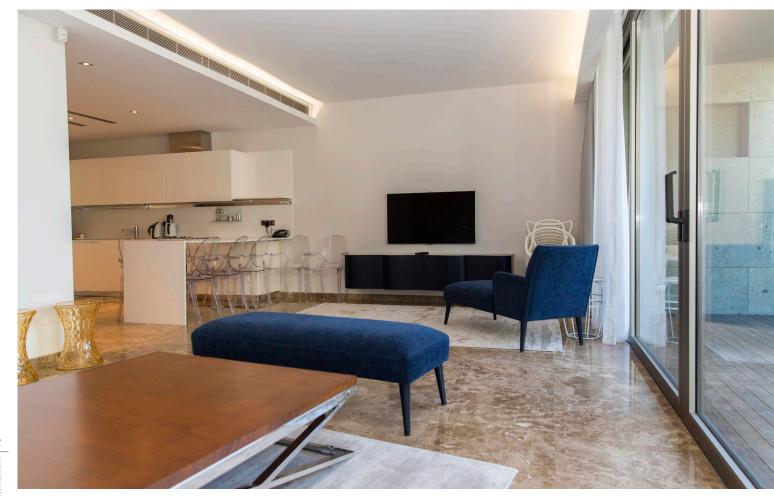

## **RESIDENCE WITH PARTIAL SEA VIEW**

4 Room - 2 Living Room/Kitchen, 3 Bathroom

2 LIVING ROOM

1 KITCHEN

3 BATHROOM PRIVATE PORT & CAFE

7/24 SECURITY

HOTEL SERVICE

PRIVATE PARKING

Residence 252; has 233m<sup>2</sup> indoor space, a 155m<sup>2</sup> garden, a partially sea viewed living area, a comfortable luxurious interior design.

For all rentals; outdoor and indoor pools, restaurant-bar, SPA, fitness room, massage rooms, Turkish bath, meeting rooms and other exclusive services and the privilege of Swissôtel are offered.