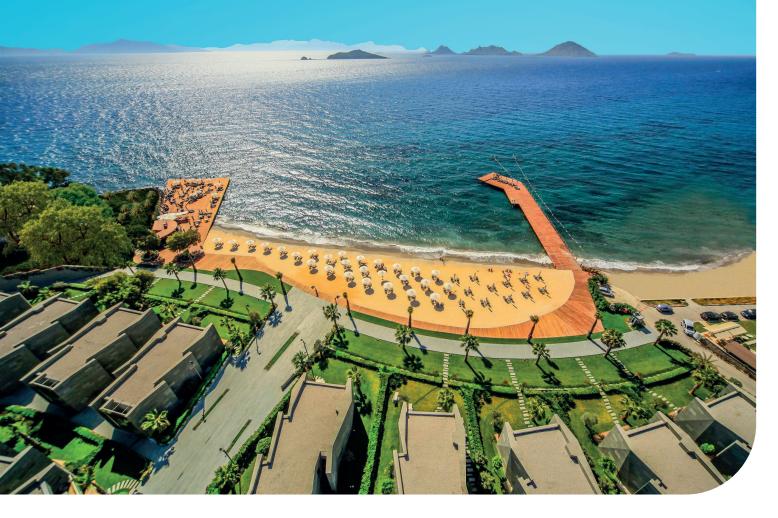

Swissôtel Residences Bodrum Beach, a place where you can enjoy the unlimited blue with the sea view and the sea-side settlement. The residences hosts luxury and comfort with a 3500 m2 private sand beach and 2 landing stages. The complex was built two-storey as a Bodrum tradition. The architectural and residence services offers privilege in every aspect.

Residence 248; has 85 m<sup>2</sup> indoor space, a balcony with a partial sea view, a comfortable living area and a luxurious interior design.

For all rentals; outdoor and indoor pools, restaurant-bar, SPA, fitness room, massage rooms, Turkish bath, meeting rooms and other exclusive services and the privilege of Swissôtel are offered.