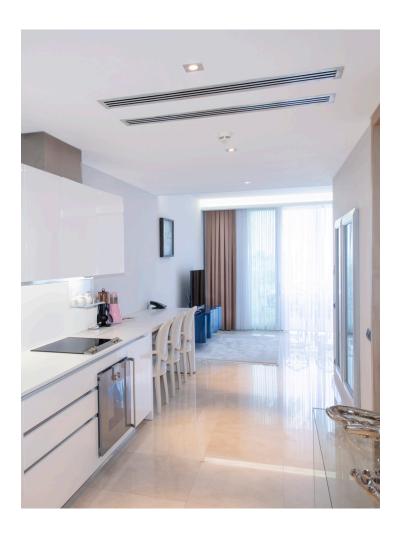

Residence 248; has 85 m<sup>2</sup> indoor space, a balcony with a partial sea view, a comfortable living area and a luxurious interior design.

For all rentals; outdoor and indoor pools, restaurant-bar, SPA, fitness room, massage rooms, Turkish bath, meeting rooms and other exclusive services and the privilege of Swissôtel are offered.