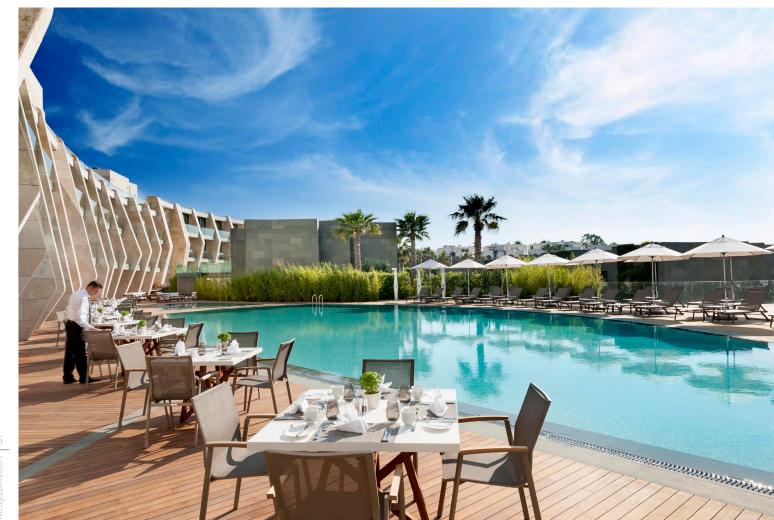

Swissôtel Residences Bodrum Beach, a place where you can enjoy the unlimited blue with the sea view and the sea-side settlement. The residences hosts luxury and comfort with a 3500 m2 private sand beach and 2 landing stages. The complex was built two-storey as a Bodrum tradition. The architectural and residence services offers privilege in every aspect.

Residence 248; has 85 m<sup>2</sup> indoor space, a balcony with a partial sea view, a comfortable living area and a luxurious interior design.

For all rentals; outdoor and indoor pools, restaurant-bar, SPA, fitness room, massage rooms, Turkish bath, meeting rooms and other exclusive services and the privilege of Swissôtel are offered.