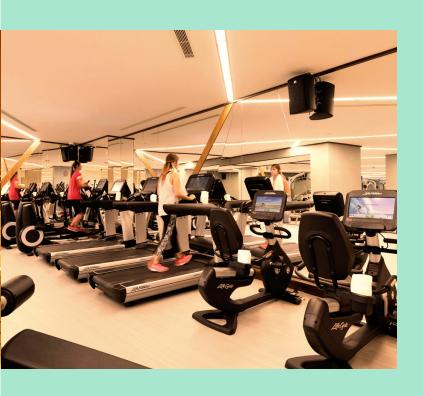

Residence 248; has 85 m<sup>2</sup> indoor space, a balcony with a partial sea view, a comfortable living area and a luxurious interior design.

For all rentals; outdoor and indoor pools, restaurant-bar, SPA, fitness room, massage rooms, Turkish bath, meeting rooms and other exclusive services and the privilege of Swissôtel are offered.