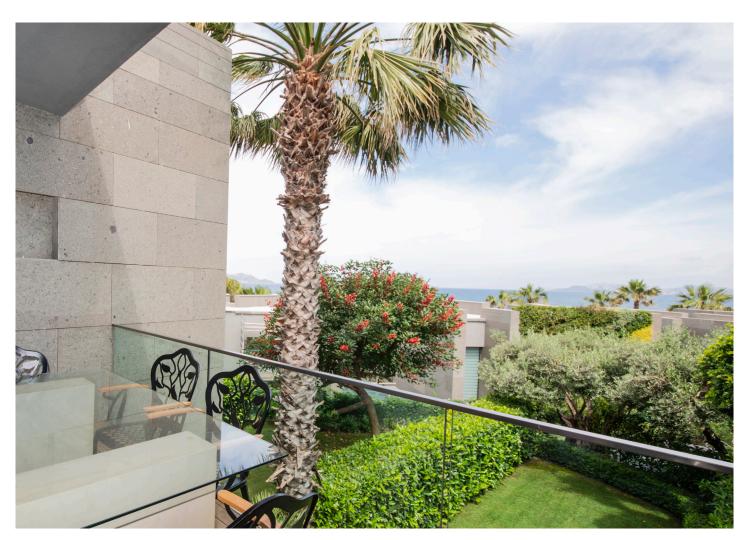

Residence 248; has 85 m<sup>2</sup> indoor space, a balcony with a partial sea view, a comfortable living area and a luxurious interior design.

For all rentals; outdoor and indoor pools, restaurant-bar, SPA, fitness room, massage rooms, Turkish bath, meeting rooms and other exclusive services and the privilege of Swissôtel are offered.

You will admire the harmony of the colours green and blue while enjoying your holiday at Swissôtel Residences Bodrum Beach. Find the peace and happiness in your holiday!