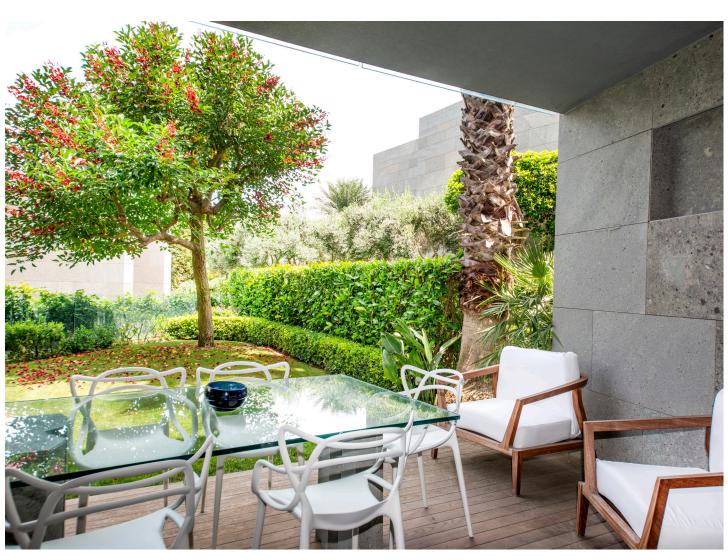

## **RESIDENCE WITH GARDEN**

1 Room - 1 Living Room/Kitchen, 1 Bathroom

1 KITCHEN

1 BATHROOM PRIVATE PORT & CAFE

7/24 SECURITY

HOTEL SERVICE

PRIVATE PARKING

CONCIERGE

Residence 248; has 85 m<sup>2</sup> indoor space, a 23 m<sup>2</sup> private garden, a comfortable living area and a luxurious interior design.

For all rentals; outdoor and indoor pools, restaurant-bar, SPA, fitness room, massage rooms, Turkish bath, meeting rooms and other exclusive services and the privilege of Swissôtel are offered.