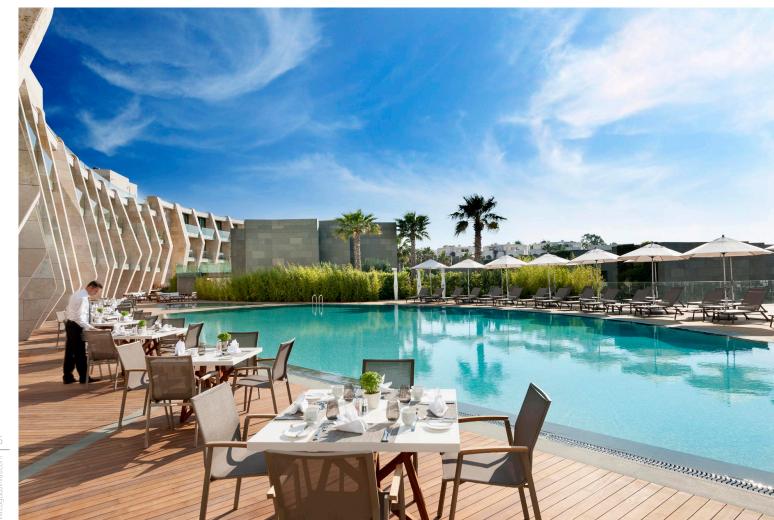

Swissôtel Residences Bodrum Beach, a place where you can enjoy the unlimited blue with the sea view and the sea-side settlement. The residences hosts luxury and comfort with a 3500 m² private sand beach and 2 landing stages. The complex was built two-storey as a Bodrum tradition. The architectural and residence services offers privilege in every aspect.

Residence 248; has 85 m<sup>2</sup> indoor space, a 23 m<sup>2</sup> private garden, a comfortable living area and a luxurious interior design.

For all rentals; outdoor and indoor pools, restaurant-bar, SPA, fitness room, massage rooms, Turkish bath, meeting rooms and other exclusive services and the privilege of Swissôtel are offered.