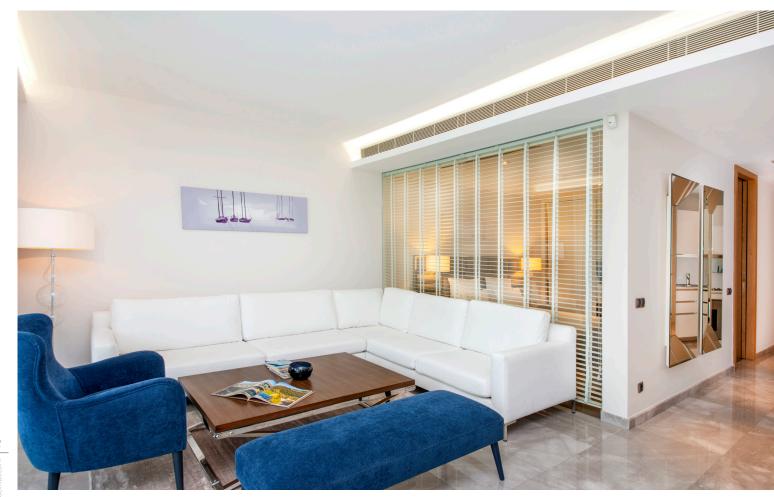

## **RESIDENCE WITH GARDEN**

1 Room - 1 Living Room/Kitchen, 1 Bathroom

1 KITCHEN

1 BATHROOM PRIVATE PORT & CAFE

7/24 SECURITY

HOTEL SERVICE

PRIVATE PARKING

CONCIERGE

Residence 248; has 85 m<sup>2</sup> indoor space, a 23 m<sup>2</sup> private garden, a comfortable living area and a luxurious interior design.

For all rentals; outdoor and indoor pools, restaurant-bar, SPA, fitness room, massage rooms, Turkish bath, meeting rooms and other exclusive services and the privilege of Swissôtel are offered.