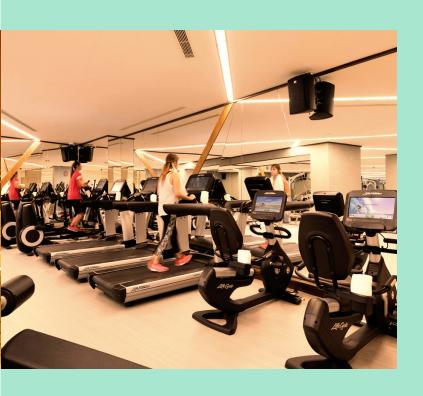

Residence 247; has 87 m<sup>2</sup> indoor space, a balcony with a partial sea view, a comfortable living area and a luxurious interior design.

For all rentals; outdoor and indoor pools, restaurant-bar, SPA, fitness room, massage rooms, Turkish bath, meeting rooms and other exclusive services and the privilege of Swissôtel are offered.