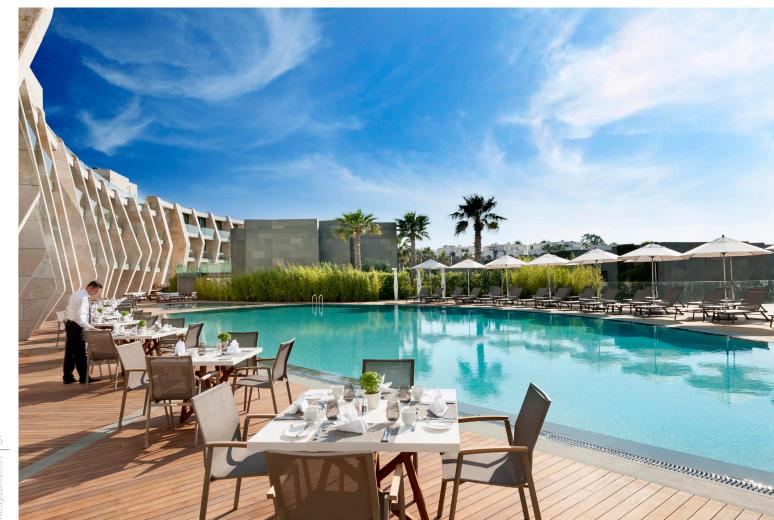

Swissôtel Residences Bodrum Beach, a place where you can enjoy the unlimited blue with the sea view and the sea-side settlement. The residences hosts luxury and comfort with a 3500 m2 private sand beach and 2 landing stages. The complex was built two-storey as a Bodrum tradition. The architectural and residence services offers privilege in every aspect.

Residence 247; has 87 m<sup>2</sup> indoor space, a balcony with a partial sea view, a comfortable living area and a luxurious interior design.

For all rentals; outdoor and indoor pools, restaurant-bar, SPA, fitness room, massage rooms, Turkish bath, meeting rooms and other exclusive services and the privilege of Swissôtel are offered.