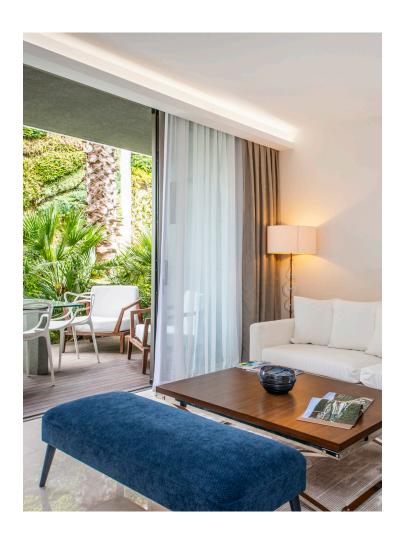

## **RESIDENCE WITH PARTIAL SEA VIEW**

2 Room - 1 Living Room/Kitchen, 2 Bathroom

1 LIVING ROOM

1 KITCHEN

2 BATHROOM PRIVATE 1 WC PORT & CAFE

7/24 SECURITY

HOTEL SERVICE

PRIVATE PARKING

Residence 245; has 150 m<sup>2</sup> indoor space, a 74 m<sup>2</sup> garden, a sea viewed detached living area, a comfortable luxurious interior design.

For all rentals; outdoor and indoor pools, restaurant-bar, SPA, fitness room, massage rooms, Turkish bath, meeting rooms and other exclusive services and the privilege of Swissôtel are offered.

You will admire the harmony of the colours green and blue while enjoying your holiday at Swissôtel Residences Bodrum Beach. Find the peace and happiness in your holiday!