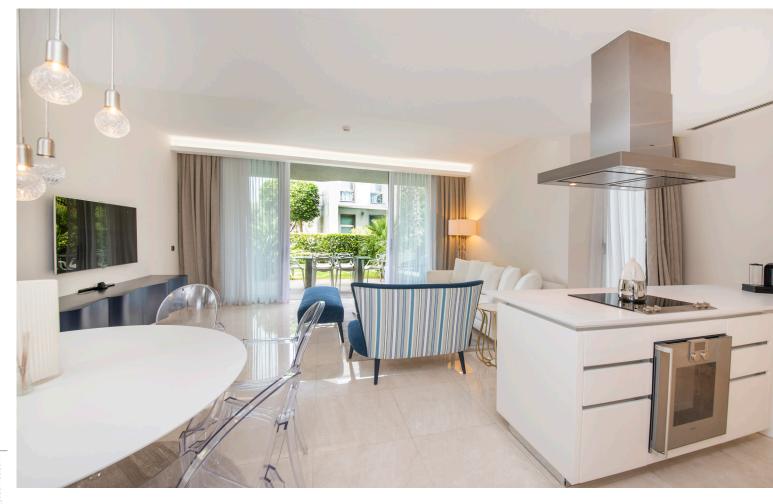

## **RESIDENCE WITH PARTIAL SEA VIEW**

2 Room - 1 Living Room/Kitchen, 2 Bathroom

1 LIVING ROOM

1 KITCHEN

2 BATHROOM PRIVATE 1 WC PORT & CAFE

7/24 SECURITY

HOTEL SERVICE

PRIVATE PARKING

Residence 245; has 150 m<sup>2</sup> indoor space, a 74 m<sup>2</sup> garden, a sea viewed detached living area, a comfortable luxurious interior design.

For all rentals; outdoor and indoor pools, restaurant-bar, SPA, fitness room, massage rooms, Turkish bath, meeting rooms and other exclusive services and the privilege of Swissôtel are offered.