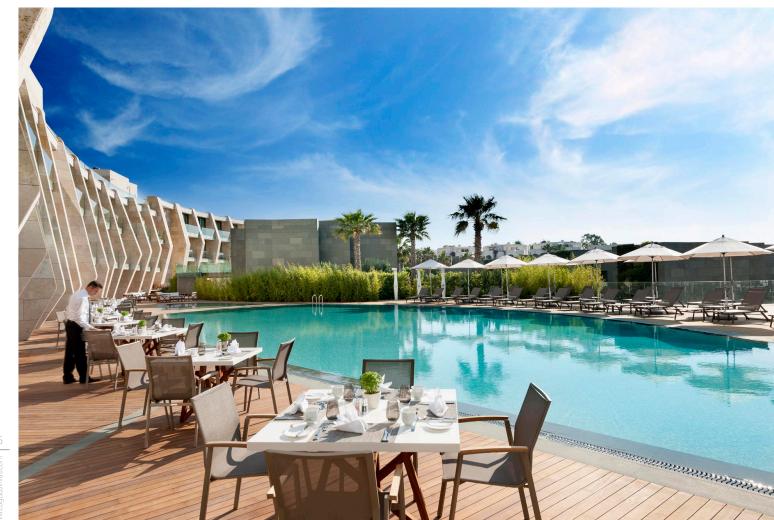

Residence 245; has 150 m<sup>2</sup> indoor space, a 74 m<sup>2</sup> garden, a sea viewed detached living area, a comfortable luxurious interior design.

For all rentals; outdoor and indoor pools, restaurant-bar, SPA, fitness room, massage rooms, Turkish bath, meeting rooms and other exclusive services and the privilege of Swissôtel are offered.