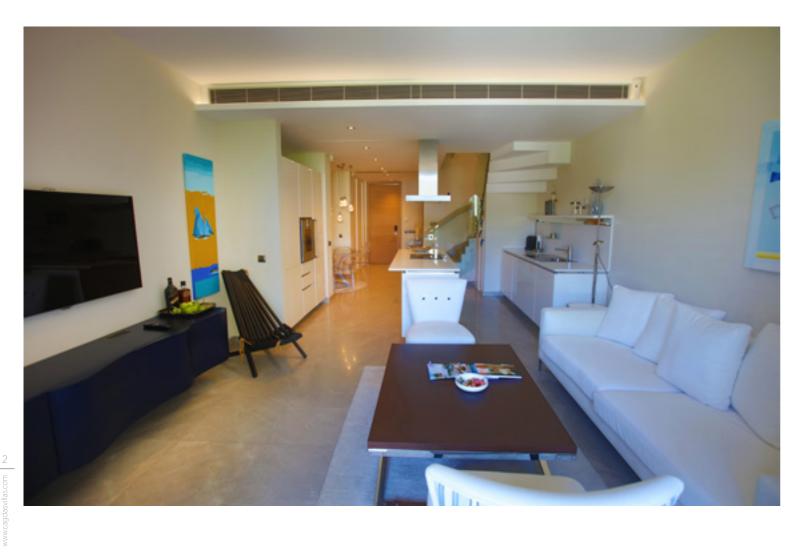

Residence 242; has 144 m<sup>2</sup> indoor space, a detached living area by the sea, garden and sea viewed rooms and a comfortable luxurious interior design.

For all rentals; outdoor and indoor pools, restaurant-bar, SPA, fitness room, massage rooms, Turkish bath, meeting rooms and other exclusive services and the privilege of Swissôtel are offered.