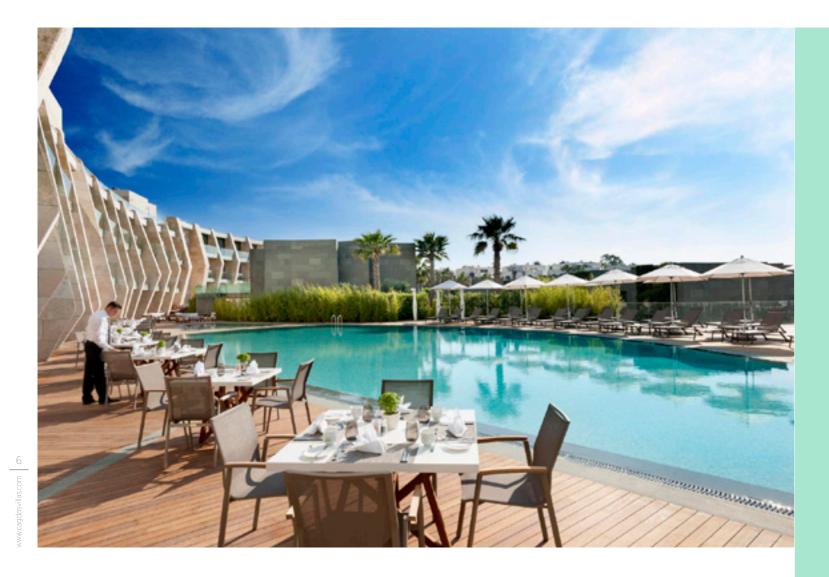

Residence 242; has 144 m<sup>2</sup> indoor space, a detached living area by the sea, garden and sea viewed rooms and a comfortable luxurious interior design.

For all rentals; outdoor and indoor pools, restaurant-bar, SPA, fitness room, massage rooms, Turkish bath, meeting rooms and other exclusive services and the privilege of Swissôtel are offered.