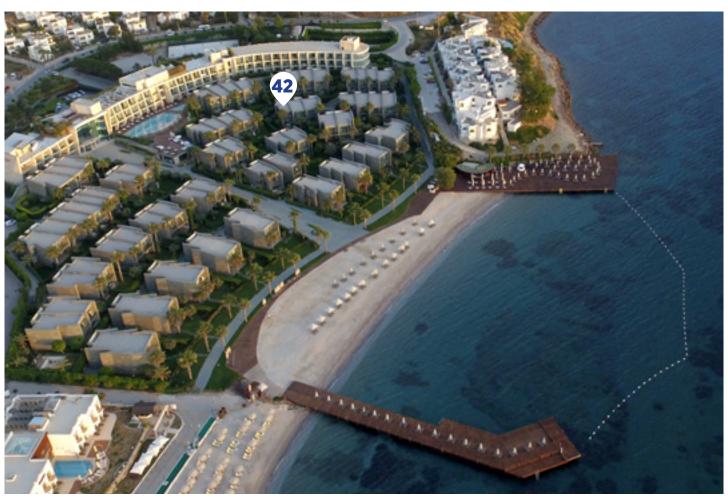

## **DUPLEX VILLA**

2 Room - 1 Living Room/Kitchen, 2 Bathroom

Swissôtel Residences Bodrum Beach, a place where you can enjoy the unlimited blue with the sea view and the sea-side settlement. The residences hosts luxury and comfort with a 3500 m<sup>2</sup> private sand beach and 2 landing stages. The complex was built two-storey as a Bodrum tradition. The architectural and residence services offers privilege in every aspect.

Residence 242; has 144 m<sup>2</sup> indoor space, a detached living area by the sea, garden and sea viewed rooms and a comfortable luxurious interior design.

For all rentals; outdoor and indoor pools, restaurant-bar, SPA, fitness room, massage rooms, Turkish bath, meeting rooms and other exclusive services and the privilege of Swissôtel are offered.