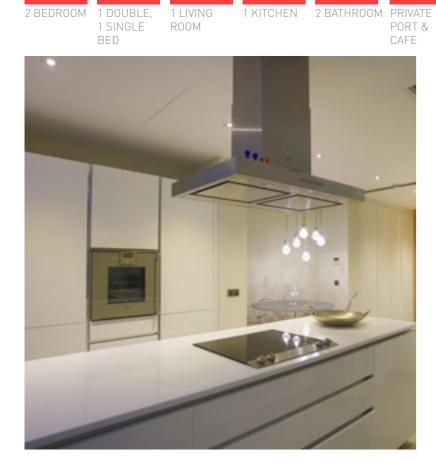

Residence 242; has 144 m<sup>2</sup> indoor space, a detached living area by the sea, garden and sea viewed rooms and a comfortable luxurious interior design.

For all rentals; outdoor and indoor pools, restaurant-bar, SPA, fitness room, massage rooms, Turkish bath, meeting rooms and other exclusive services and the privilege of Swissôtel are offered.