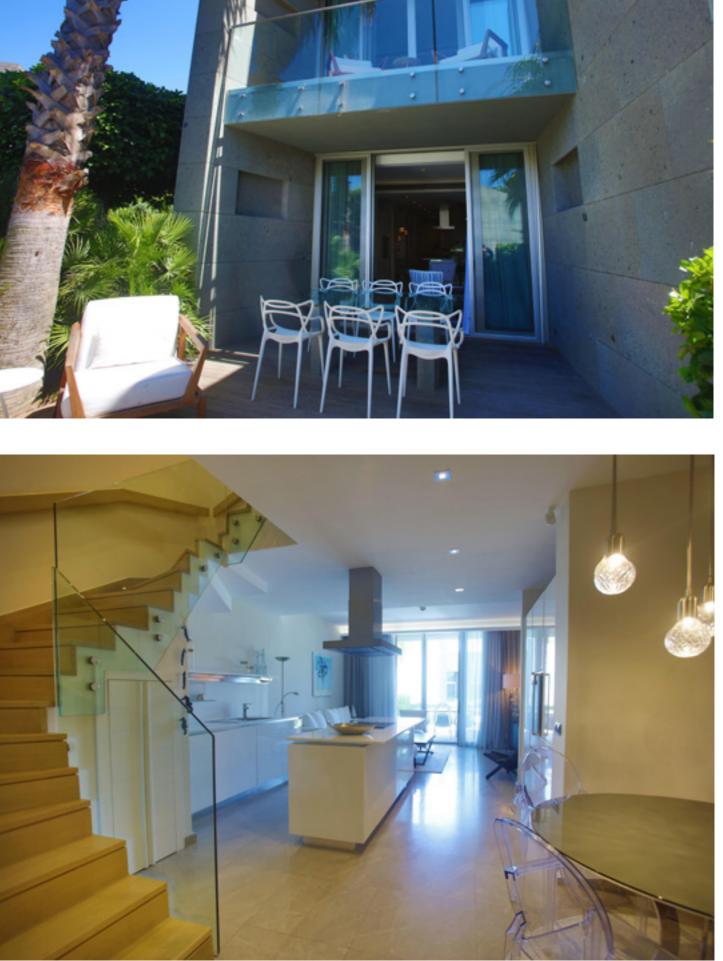

## **DUPLEX VILLA**

2 Room - 1 Living Room/Kitchen, 2 Bathroom

Swissôtel Residences Bodrum Beach, a place where you can enjoy the unlimited blue with the sea view and the sea-side settlement. The residences hosts luxury and comfort with a 3500 m<sup>2</sup> private sand beach and 2 landing stages. The complex was built two-storey as a Bodrum tradition. The architectural and residence services offers privilege in every aspect.

Residence 242; has 144 m<sup>2</sup> indoor space, a detached living area by the sea, garden and sea viewed rooms and a comfortable luxurious interior design.

For all rentals; outdoor and indoor pools, restaurant-bar, SPA, fitness room, massage rooms, Turkish bath, meeting rooms and other exclusive services and the privilege of Swissôtel are offered.