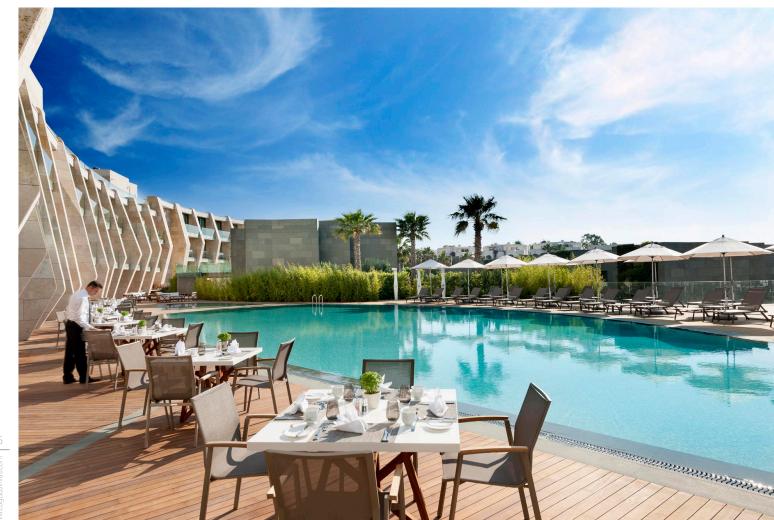

Swissôtel Residences Bodrum Beach, a place where you can enjoy the unlimited blue with the sea view and the sea-side settlement. The residences hosts luxury and comfort with a 3500 m<sup>2</sup> private sand beach and 2 landing stages. The complex was built two-storey as a Bodrum tradition. The architectural and residence services offers privilege in every aspect.

Residence 241; has 172 m<sup>2</sup> indoor space, a 74 m² garden, a sea viewed detached living area, a comfortable luxurious interior design.

For all rentals; outdoor and indoor pools, restaurant-bar, SPA, fitness room, massage rooms, Turkish bath, meeting rooms and other exclusive services and the privilege of Swissôtel are offered.