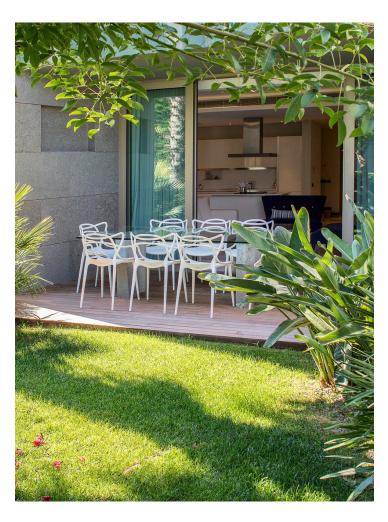

Residence 241; has 172 m<sup>2</sup> indoor space, a 74 m² garden, a sea viewed detached living area, a comfortable luxurious interior design.

For all rentals; outdoor and indoor pools, restaurant-bar, SPA, fitness room, massage rooms, Turkish bath, meeting rooms and other exclusive services and the privilege of Swissôtel are offered.

You will admire the harmony of the colours green and blue while enjoying your holiday at Swissôtel Residences Bodrum Beach. Find the peace and happiness in your holiday!