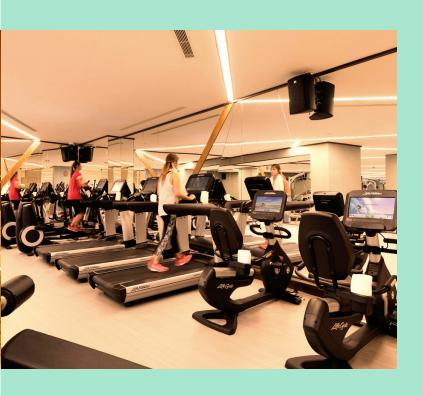

Residence 241; has 172 m<sup>2</sup> indoor space, a 74 m² garden, a sea viewed detached living area, a comfortable luxurious interior design.

For all rentals; outdoor and indoor pools, restaurant-bar, SPA, fitness room, massage rooms, Turkish bath, meeting rooms and other exclusive services and the privilege of Swissôtel are offered.