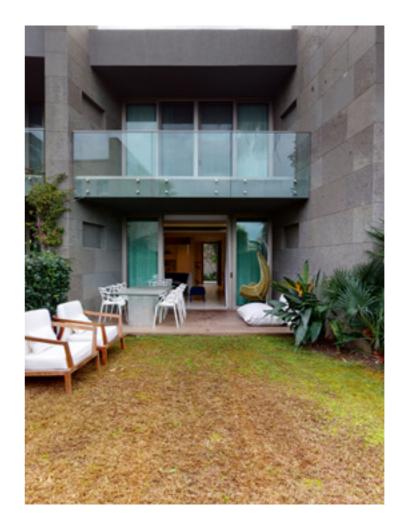

## **DUPLEX VILLA**

2 Room - 1 Living Room/Kitchen, 1 Bathroom

Residence 239; has 149 m<sup>2</sup> indoor space, a 42m² garden, a detached living area by the sea, garden and sea viewed rooms and a comfortable luxurious interior design.