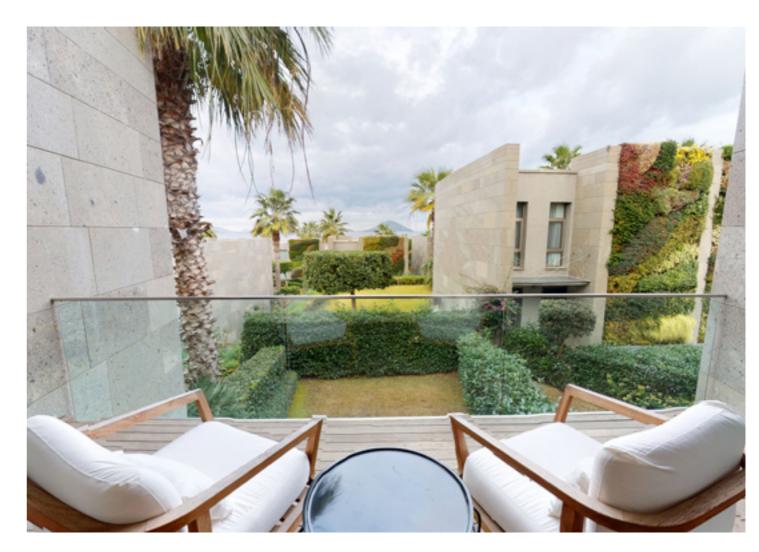

## **DUPLEX VILLA**

2 Room - 1 Living Room/Kitchen, 1 Bathroom

Residence 239; has 149 m<sup>2</sup> indoor space, a 42m² garden, a detached living area by the sea, garden and sea viewed rooms and a comfortable luxurious interior design.