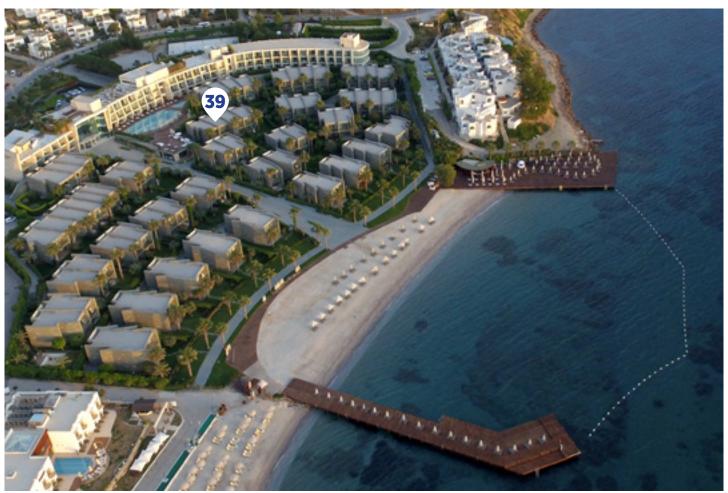

239 2+1 DUBLEX

149m<sup>2</sup>

## **DUPLEX VILLA**

2 Room - 1 Living Room/Kitchen, 1 Bathroom

Residence 239; has 149 m<sup>2</sup> indoor space, a 42m² garden, a detached living area by the sea, garden and sea viewed rooms and a comfortable luxurious interior design.