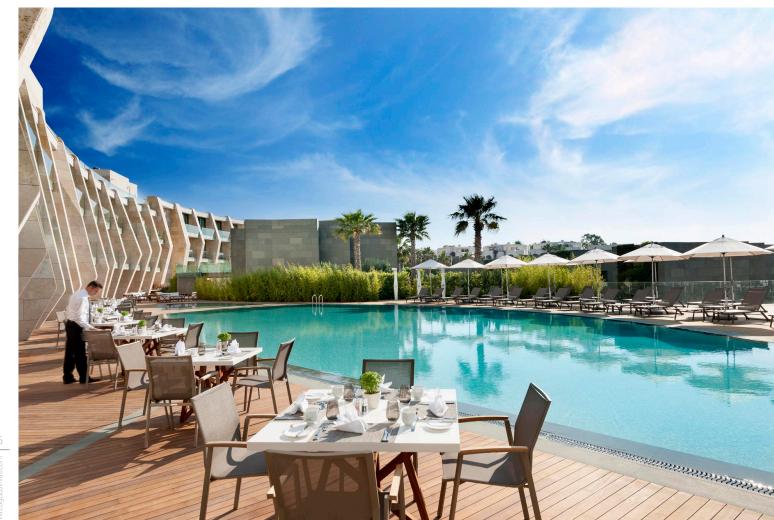

CONCIERGE

Swissôtel Residences Bodrum Beach, a place where you can enjoy the unlimited blue with the sea view and the sea-side settlement. The residences hosts luxury and comfort with a 3500 m<sup>2</sup> private sand beach and 2 landing stages. The complex was built two-storey as a Bodrum tradition. The architectural and residence services offers privilege in every aspect.

Residence 233; has 85m<sup>2</sup> indoor space, a sea viewed detached living area, a comfortable luxurious interior design.

For all rentals; outdoor and indoor pools, restaurant-bar, SPA, fitness room, massage rooms, Turkish bath, meeting rooms and other exclusive services and the privilege of Swissôtel are offered.