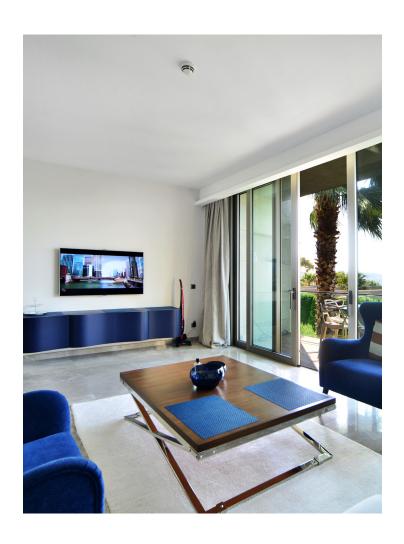

Residence 233; has 85m<sup>2</sup> indoor space, a sea viewed detached living area, a comfortable luxurious interior design.

For all rentals; outdoor and indoor pools, restaurant-bar, SPA, fitness room, massage rooms, Turkish bath, meeting rooms and other exclusive services and the privilege of Swissôtel are offered.

You will admire the harmony of the colours green and blue while enjoying your holiday at Swissôtel Residences Bodrum Beach. Find the peace and happiness in your holiday!