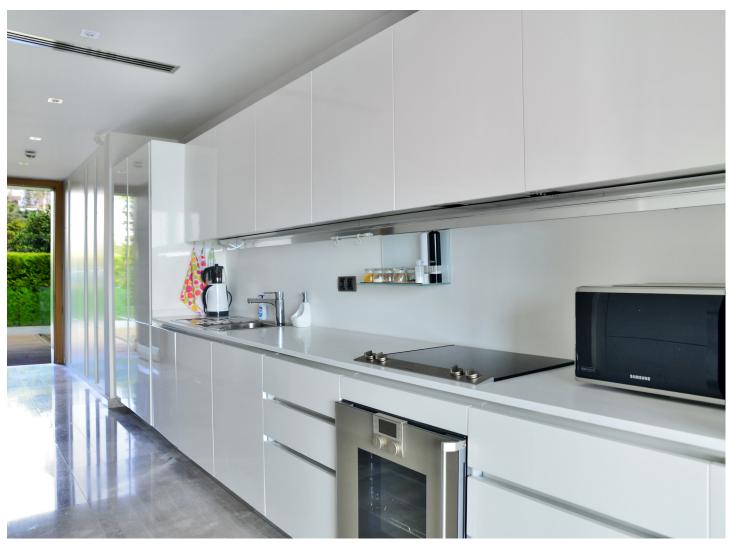

Residence 233; has 85m<sup>2</sup> indoor space, a sea viewed detached living area, a comfortable luxurious interior design.

For all rentals; outdoor and indoor pools, restaurant-bar, SPA, fitness room, massage rooms, Turkish bath, meeting rooms and other exclusive services and the privilege of Swissôtel are offered.