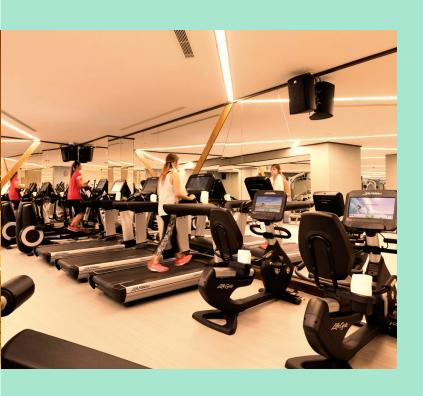

Residence 233; has 85m<sup>2</sup> indoor space, a sea viewed detached living area, a comfortable luxurious interior design.

For all rentals; outdoor and indoor pools, restaurant-bar, SPA, fitness room, massage rooms, Turkish bath, meeting rooms and other exclusive services and the privilege of Swissôtel are offered.