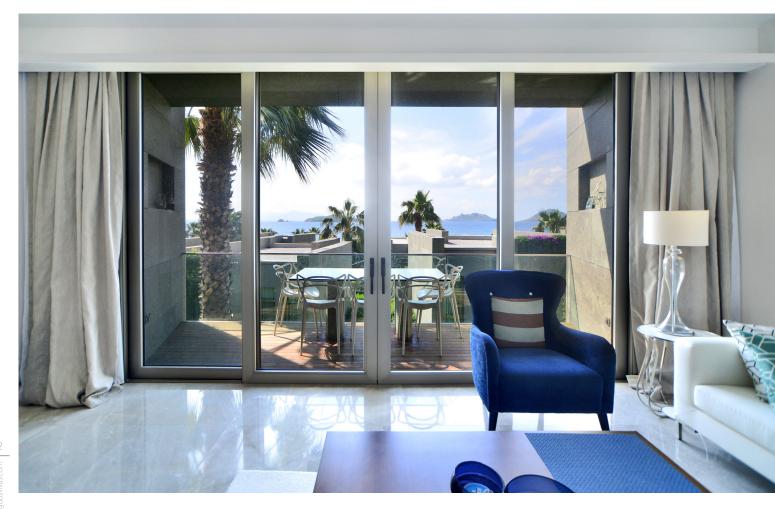

Residence 233; has 85m<sup>2</sup> indoor space, a sea viewed detached living area, a comfortable luxurious interior design.

For all rentals; outdoor and indoor pools, restaurant-bar, SPA, fitness room, massage rooms, Turkish bath, meeting rooms and other exclusive services and the privilege of Swissôtel are offered.

You will admire the harmony of the colours green and blue while enjoying your holiday at Swissôtel Residences Bodrum Beach. Find the peace and happiness in your holiday!