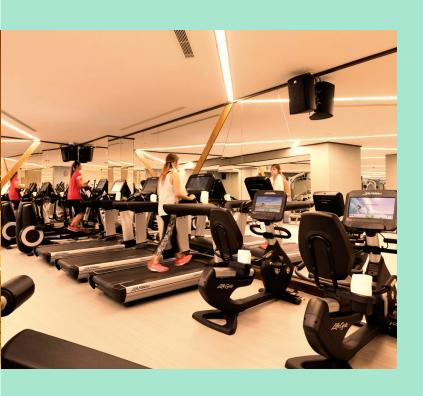

Residence 232; has 84 m<sup>2</sup> indoor space, a 23 m<sup>2</sup> private garden, a comfortable living area and a luxurious interior design.

For all rentals; outdoor and indoor pools, restaurant-bar, SPA, fitness room, massage rooms, Turkish bath, meeting rooms and other exclusive services and the privilege of Swissôtel are offered.