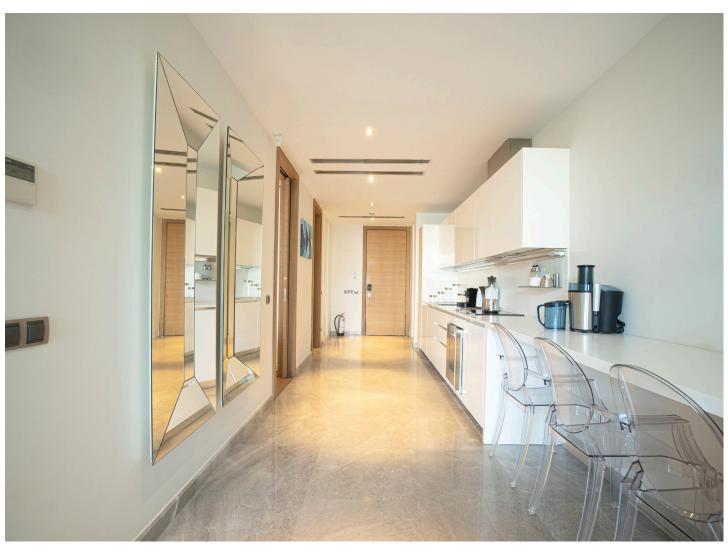

## **RESIDENCE WITH GARDEN**

1 Room - 1 Living Room/Kitchen, 1 Bathroom

1 LIVING ROOM

1 KITCHEN

1 BATHROOM PRIVATE PORT & CAFE

7/24 SECURITY

HOTEL SERVICE

PRIVATE PARKING

Residence 232; has 84 m<sup>2</sup> indoor space, a 23 m<sup>2</sup> private garden, a comfortable living area and a luxurious interior design.

For all rentals; outdoor and indoor pools, restaurant-bar, SPA, fitness room, massage rooms, Turkish bath, meeting rooms and other exclusive services and the privilege of Swissôtel are offered.