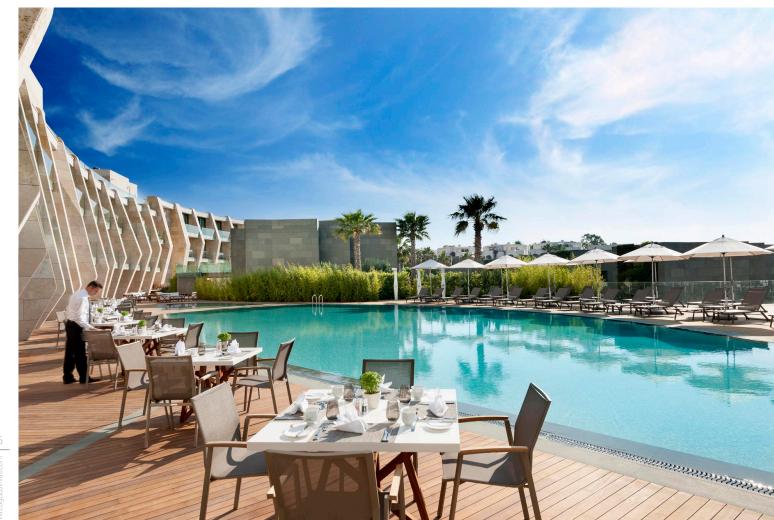

Residence 232; has 84 m<sup>2</sup> indoor space, a 23 m<sup>2</sup> private garden, a comfortable living area and a luxurious interior design.

For all rentals; outdoor and indoor pools, restaurant-bar, SPA, fitness room, massage rooms, Turkish bath, meeting rooms and other exclusive services and the privilege of Swissôtel are offered.