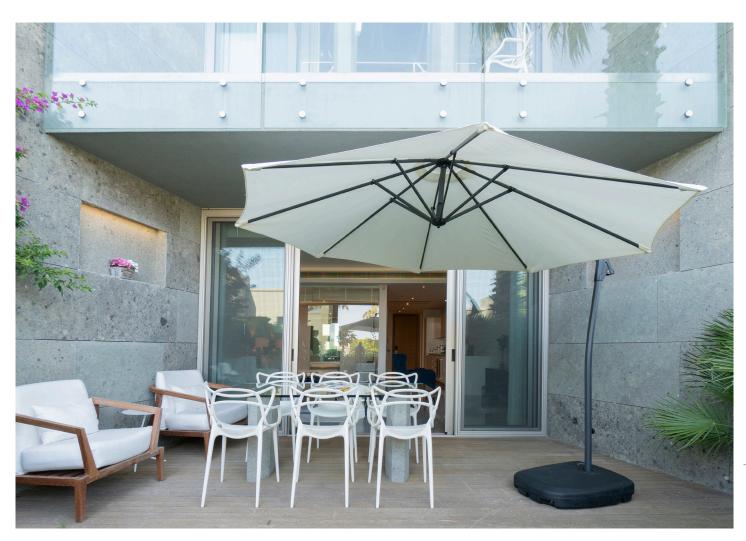

Residence 232; has 84 m<sup>2</sup> indoor space, a 23 m<sup>2</sup> private garden, a comfortable living area and a luxurious interior design.

For all rentals; outdoor and indoor pools, restaurant-bar, SPA, fitness room, massage rooms, Turkish bath, meeting rooms and other exclusive services and the privilege of Swissôtel are offered.

You will admire the harmony of the colours green and blue while enjoying your holiday at Swissôtel Residences Bodrum Beach. Find the peace and happiness in your holiday!