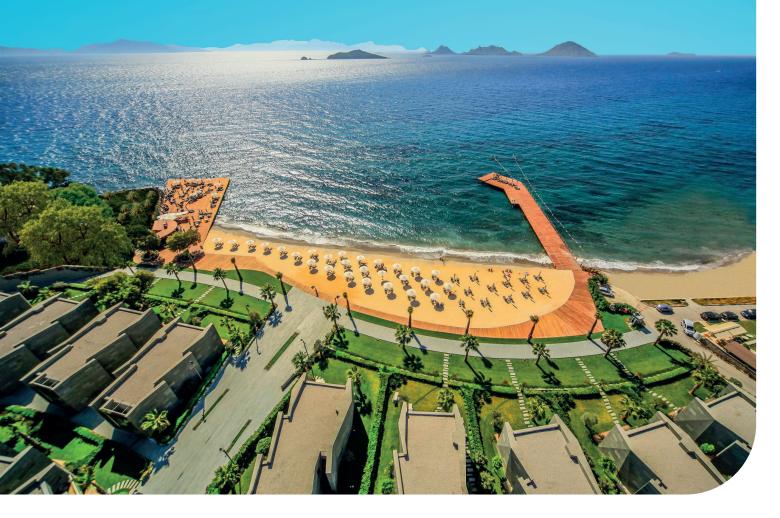

CONCIERGE

Swissôtel Residences Bodrum Beach, a place where you can enjoy the unlimited blue with the sea view and the sea-side settlement. The residences hosts luxury and comfort with a 3500 m² private sand beach and 2 landing stages. The complex was built two-storey as a Bodrum tradition. The architectural and residence services offers privilege in every aspect.

Residence 232; has 84 m<sup>2</sup> indoor space, a 23 m<sup>2</sup> private garden, a comfortable living area and a luxurious interior design.

For all rentals; outdoor and indoor pools, restaurant-bar, SPA, fitness room, massage rooms, Turkish bath, meeting rooms and other exclusive services and the privilege of Swissôtel are offered.

You will admire the harmony of the colours green and blue while enjoying your holiday at Swissôtel Residences Bodrum Beach. Find the peace and happiness in your holiday!