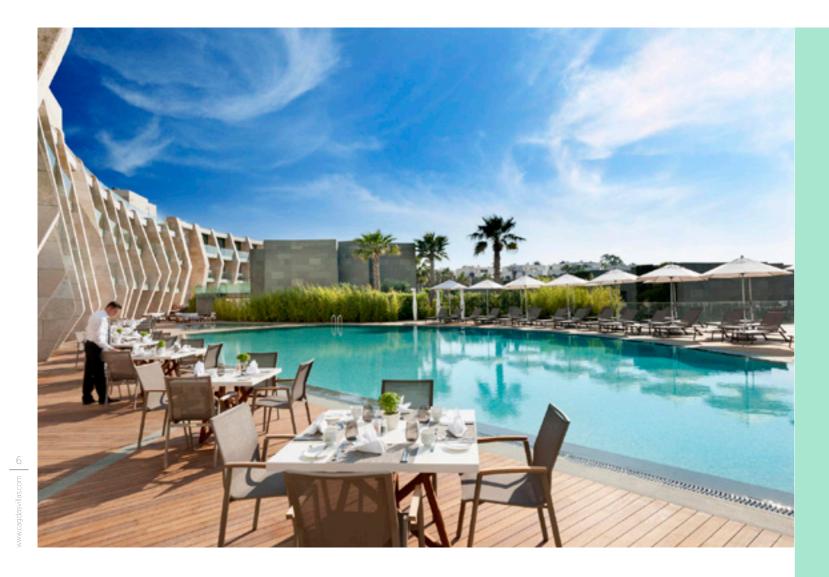

Residence 224; has 177 m<sup>2</sup> indoor space, a 221 m<sup>2</sup> garden, a detached living area by the sea, garden and sea viewed rooms and a comfortable luxurious interior design.

7/24 SECURITY

For all rentals; outdoor and indoor pools, restaurant-bar, SPA, fitness room, massage rooms, Turkish bath, meeting rooms and other exclusive services and the privilege of Swissôtel are offered.