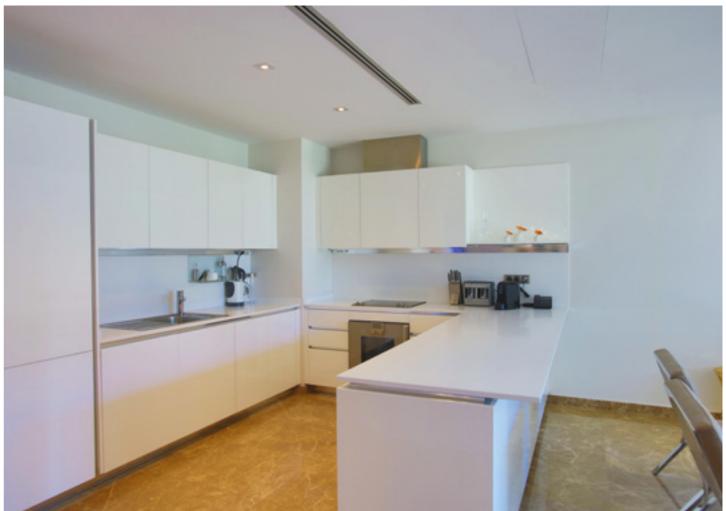

Residence 224; has 177 m<sup>2</sup> indoor space, a 221 m<sup>2</sup> garden, a detached living area by the sea, garden and sea viewed rooms and a comfortable luxurious interior design.

7/24 SECURITY

For all rentals; outdoor and indoor pools, restaurant-bar, SPA, fitness room, massage rooms, Turkish bath, meeting rooms and other exclusive services and the privilege of Swissôtel are offered.