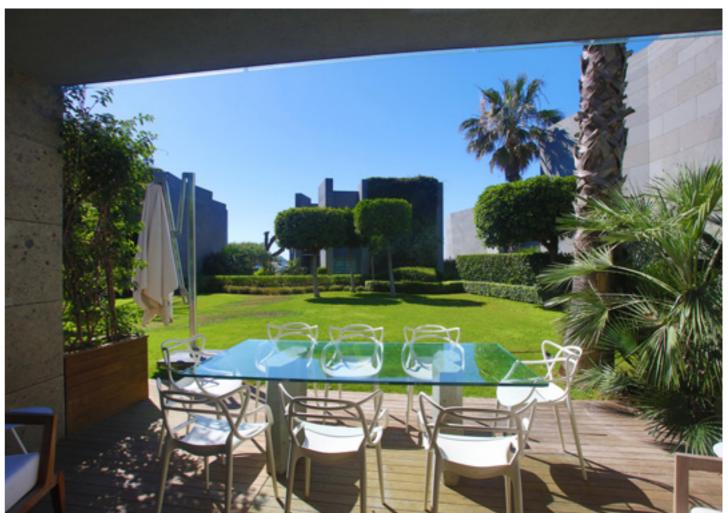

Residence 224; has 177 m<sup>2</sup> indoor space, a 221 m<sup>2</sup> garden, a detached living area by the sea, garden and sea viewed rooms and a comfortable luxurious interior design.

7/24 SECURITY

For all rentals; outdoor and indoor pools, restaurant-bar, SPA, fitness room, massage rooms, Turkish bath, meeting rooms and other exclusive services and the privilege of Swissôtel are offered.