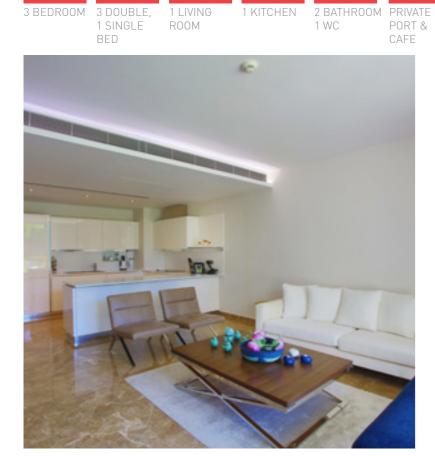

224 3+1 DUBLEX

178m<sup>2</sup>

## **DUPLEX VILLA**

3 Room - 1 Living Room/Kitchen, 2 Bathroom

Swissôtel Residences Bodrum Beach, a place where you can enjoy the unlimited blue with the sea view and the sea-side settlement. The residences hosts luxury and comfort with a 3500 m<sup>2</sup> private sand beach and 2 landing stages. The complex was built two-storey as a Bodrum tradition. The architectural and residence services offers privilege in every aspect.

Residence 224; has 177 m<sup>2</sup> indoor space, a 221 m<sup>2</sup> garden, a detached living area by the sea, garden and sea viewed rooms and a comfortable luxurious interior design.

7/24 SECURITY

For all rentals; outdoor and indoor pools, restaurant-bar, SPA, fitness room, massage rooms, Turkish bath, meeting rooms and other exclusive services and the privilege of Swissôtel are offered.