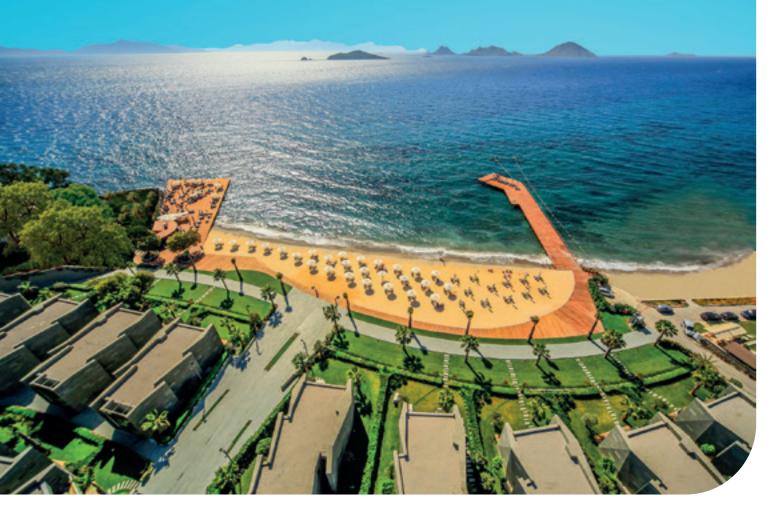

## **DUPLEX VILLA**

3 Room - 1 Living Room/Kitchen, 2 Bathroom

Swissôtel Residences Bodrum Beach, a place where you can enjoy the unlimited blue with the sea view and the sea-side settlement. The residences hosts luxury and comfort with a 3500 m<sup>2</sup> private sand beach and 2 landing stages. The complex was built two-storey as a Bodrum tradition. The architectural and residence services offers privilege in every aspect.

Residence 224; has 177 m<sup>2</sup> indoor space, a 221 m<sup>2</sup> garden, a detached living area by the sea, garden and sea viewed rooms and a comfortable luxurious interior design.

7/24 SECURITY

For all rentals; outdoor and indoor pools, restaurant-bar, SPA, fitness room, massage rooms, Turkish bath, meeting rooms and other exclusive services and the privilege of Swissôtel are offered.

You will admire the harmony of the colours green and blue while enjoying your holiday at Swissôtel Residences Bodrum Beach. Find the peace and happiness in your holiday!