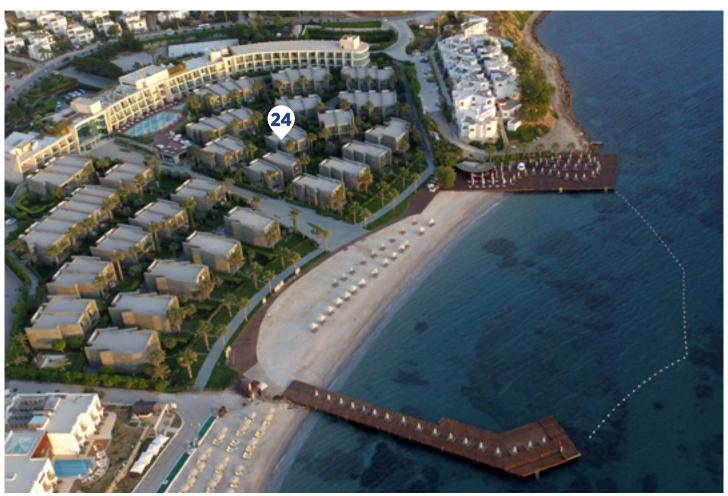

## **DUPLEX VILLA**

3 Room - 1 Living Room/Kitchen, 2 Bathroom

Swissôtel Residences Bodrum Beach, a place where you can enjoy the unlimited blue with the sea view and the sea-side settlement. The residences hosts luxury and comfort with a 3500 m<sup>2</sup> private sand beach and 2 landing stages. The complex was built two-storey as a Bodrum tradition. The architectural and residence services offers privilege in every aspect.

Residence 224; has 177 m<sup>2</sup> indoor space, a 221 m<sup>2</sup> garden, a detached living area by the sea, garden and sea viewed rooms and a comfortable luxurious interior design.

7/24 SECURITY

For all rentals; outdoor and indoor pools, restaurant-bar, SPA, fitness room, massage rooms, Turkish bath, meeting rooms and other exclusive services and the privilege of Swissôtel are offered.