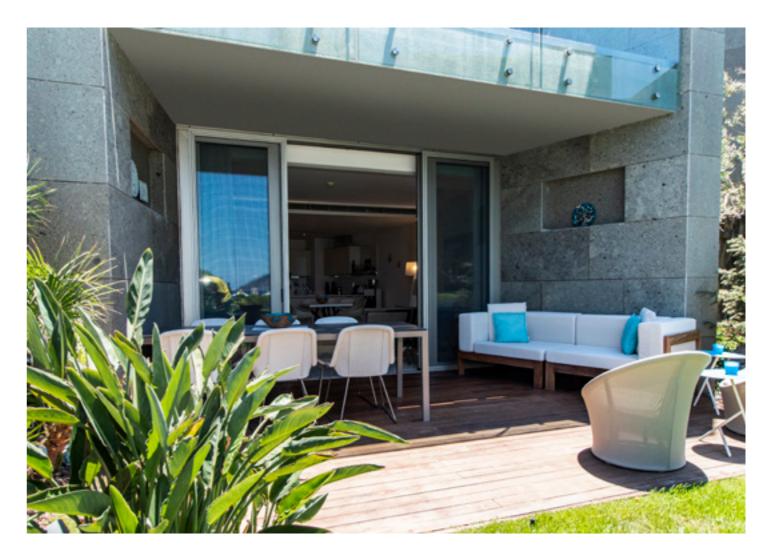

Residence 222; has 178 m<sup>2</sup> indoor space, a 112 m<sup>2</sup> garden, a sea viewed living area, a comfortable luxurious interior design.

For all rentals; outdoor and indoor pools, restaurant-bar, SPA, fitness room, massage rooms, Turkish bath, meeting rooms and other exclusive services and the privilege of Swissôtel are offered.

You will admire the harmony of the colours green and blue while enjoying your holiday at Swissôtel Residences Bodrum Beach. Find the peace and happiness in your holiday!