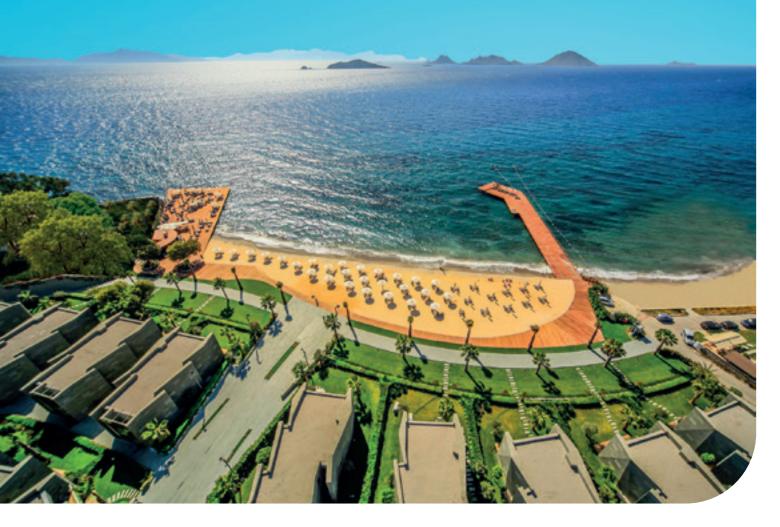

## **RESIDENCE WITH SEA VIEW**

3 Room - 1 Living Room/Kitchen, 2 Bathroom, 1 WC

Swissôtel Residences Bodrum Beach, a place where you can enjoy the unlimited blue with the sea view and the sea-side settlement. The residences hosts luxury and comfort with a 3500 m<sup>2</sup> private sand beach and 2 landing stages. The complex was built two-storey as a Bodrum tradition. The architectural and residence services offers privilege in every aspect.

Residence 222; has 178 m<sup>2</sup> indoor space, a 112 m<sup>2</sup> garden, a sea viewed living area, a comfortable luxurious interior design.

For all rentals; outdoor and indoor pools, restaurant-bar, SPA, fitness room, massage rooms, Turkish bath, meeting rooms and other exclusive services and the privilege of Swissôtel are offered.

You will admire the harmony of the colours green and blue while enjoying your holiday at Swissôtel Residences Bodrum Beach. Find the peace and happiness in your holiday!