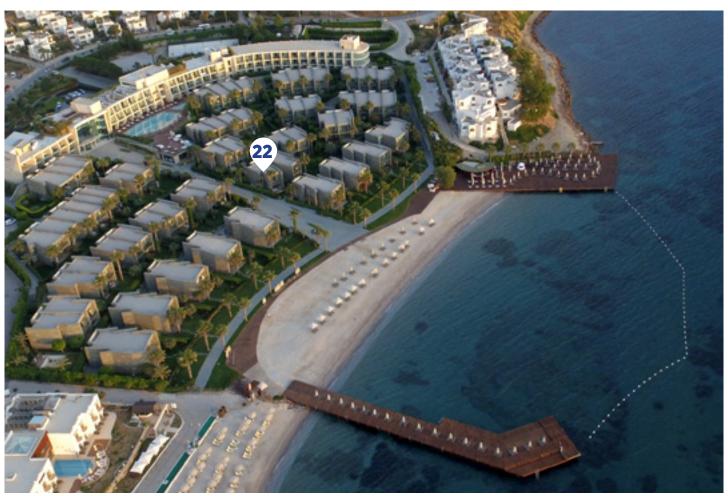

222 3+1 DUPLEX

178m<sup>2</sup>

Residence 222; has 178 m<sup>2</sup> indoor space, a 112 m<sup>2</sup> garden, a sea viewed living area, a comfortable luxurious interior design.

For all rentals; outdoor and indoor pools, restaurant-bar, SPA, fitness room, massage rooms, Turkish bath, meeting rooms and other exclusive services and the privilege of Swissôtel are offered.