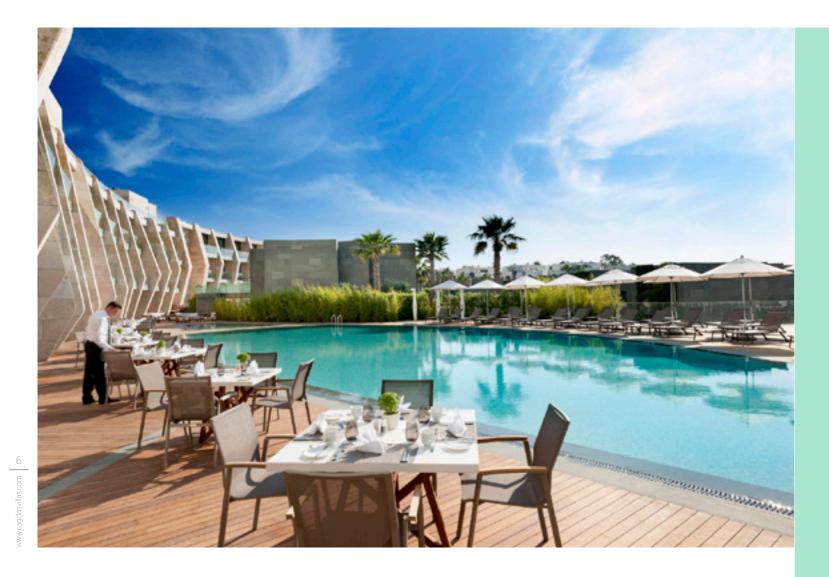

Residence 222; has 178 m<sup>2</sup> indoor space, a 112 m<sup>2</sup> garden, a sea viewed living area, a comfortable luxurious interior design.

For all rentals; outdoor and indoor pools, restaurant-bar, SPA, fitness room, massage rooms, Turkish bath, meeting rooms and other exclusive services and the privilege of Swissôtel are offered.