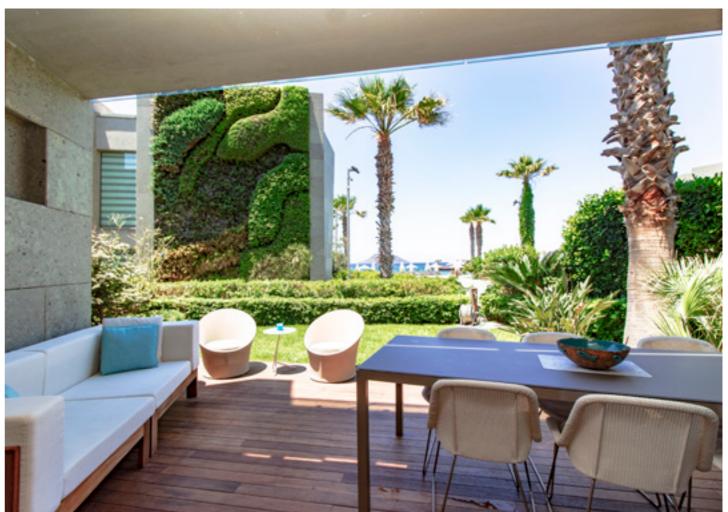

Residence 222; has 178 m<sup>2</sup> indoor space, a 112 m<sup>2</sup> garden, a sea viewed living area, a comfortable luxurious interior design.

For all rentals; outdoor and indoor pools, restaurant-bar, SPA, fitness room, massage rooms, Turkish bath, meeting rooms and other exclusive services and the privilege of Swissôtel are offered.

You will admire the harmony of the colours green and blue while enjoying your holiday at Swissôtel Residences Bodrum Beach. Find the peace and happiness in your holiday!