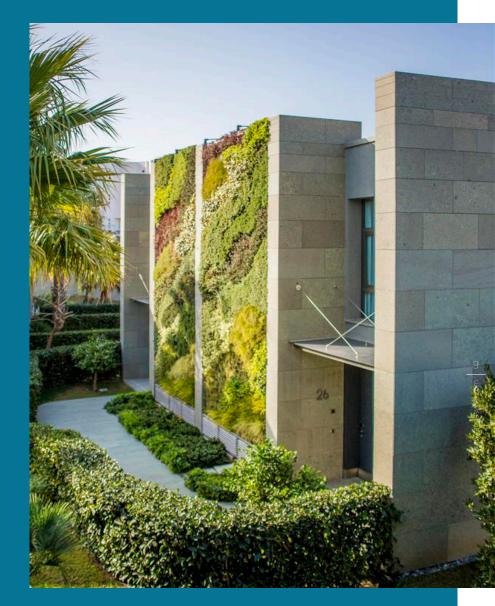

Residence 221; has 274 m<sup>2</sup> indoor space, a 74 m<sup>2</sup> garden, a sea viewed living area, a comfortable luxurious interior design.

For all rentals; outdoor and indoor pools, restaurant-bar, SPA, fitness room, massage rooms, Turkish bath, meeting rooms and other exclusive services and the privilege of Swissôtel are offered.