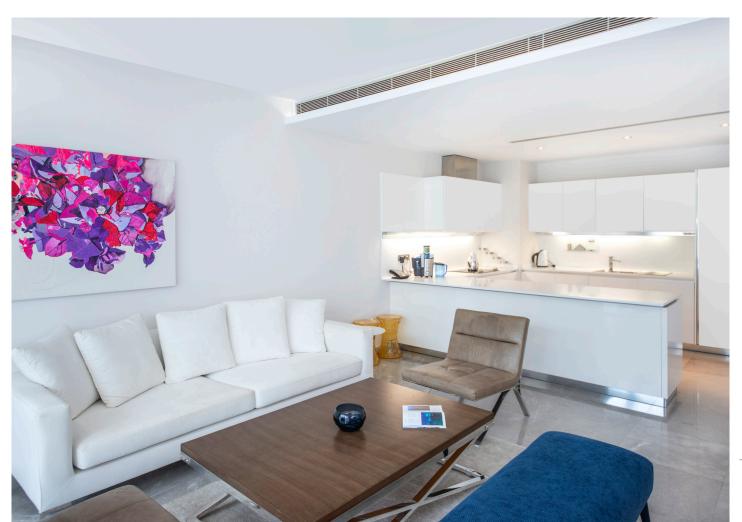

Residence 221; has 274 m<sup>2</sup> indoor space, a 74 m<sup>2</sup> garden, a sea viewed living area, a comfortable luxurious interior design.

For all rentals; outdoor and indoor pools, restaurant-bar, SPA, fitness room, massage rooms, Turkish bath, meeting rooms and other exclusive services and the privilege of Swissôtel are offered.