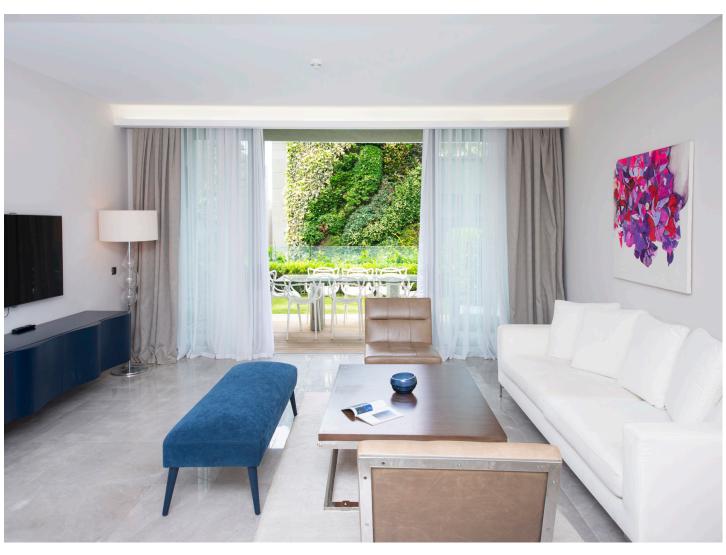

Residence 221; has 274 m<sup>2</sup> indoor space, a 74 m<sup>2</sup> garden, a sea viewed living area, a comfortable luxurious interior design.

For all rentals; outdoor and indoor pools, restaurant-bar, SPA, fitness room, massage rooms, Turkish bath, meeting rooms and other exclusive services and the privilege of Swissôtel are offered.

You will admire the harmony of the colours green and blue while enjoying your holiday at Swissôtel Residences Bodrum Beach. Find the peace and happiness in your holiday!