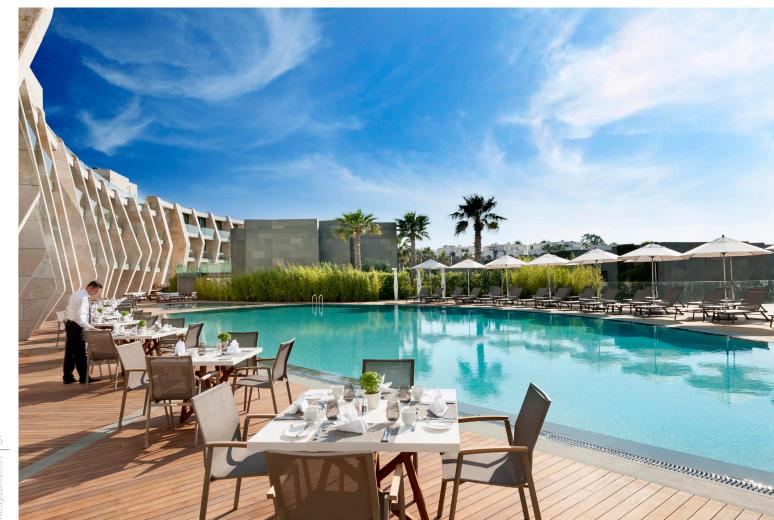

CONCIERGE

Swissôtel Residences Bodrum Beach, a place where you can enjoy the unlimited blue with the sea view and the sea-side settlement. The residences hosts luxury and comfort with a 3500 m<sup>2</sup> private sand beach and 2 landing stages. The complex was built two-storey as a Bodrum tradition. The architectural and residence services offers privilege in every aspect.

Residence 221; has 274 m<sup>2</sup> indoor space, a 74 m<sup>2</sup> garden, a sea viewed living area, a comfortable luxurious interior design.

For all rentals; outdoor and indoor pools, restaurant-bar, SPA, fitness room, massage rooms, Turkish bath, meeting rooms and other exclusive services and the privilege of Swissôtel are offered.