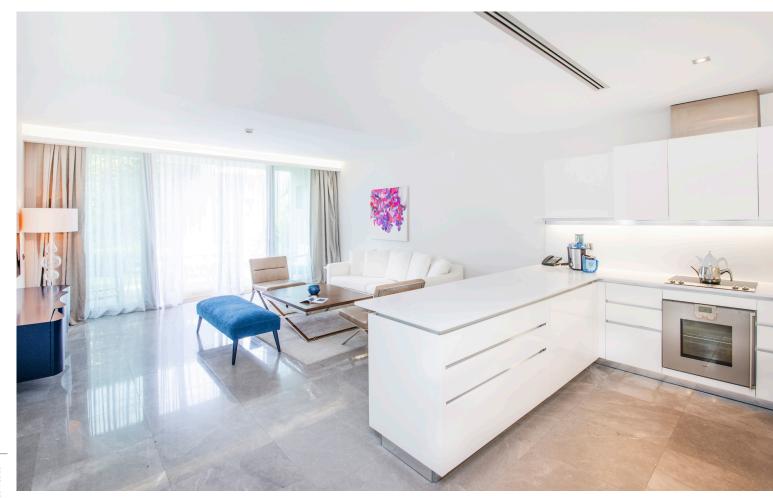

Residence 221; has 274 m<sup>2</sup> indoor space, a 74 m<sup>2</sup> garden, a sea viewed living area, a comfortable luxurious interior design.

For all rentals; outdoor and indoor pools, restaurant-bar, SPA, fitness room, massage rooms, Turkish bath, meeting rooms and other exclusive services and the privilege of Swissôtel are offered.