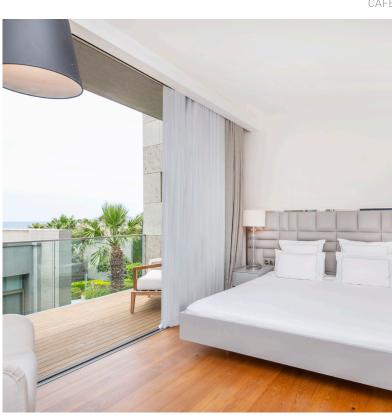

## **RESIDENCE WITH PARTIAL SEA VIEW**

4 Room - 1 Living Room/Kitchen, 3 Bathroom

1 LIVING ROOM

1 KITCHEN

3 BATHROOM PRIVATE 1 WC PORT & CAFE

7/24 SECURITY

HOTEL SERVICE

PRIVATE PARKING

Residence 221; has 274 m<sup>2</sup> indoor space, a 74 m<sup>2</sup> garden, a sea viewed living area, a comfortable luxurious interior design.

For all rentals; outdoor and indoor pools, restaurant-bar, SPA, fitness room, massage rooms, Turkish bath, meeting rooms and other exclusive services and the privilege of Swissôtel are offered.