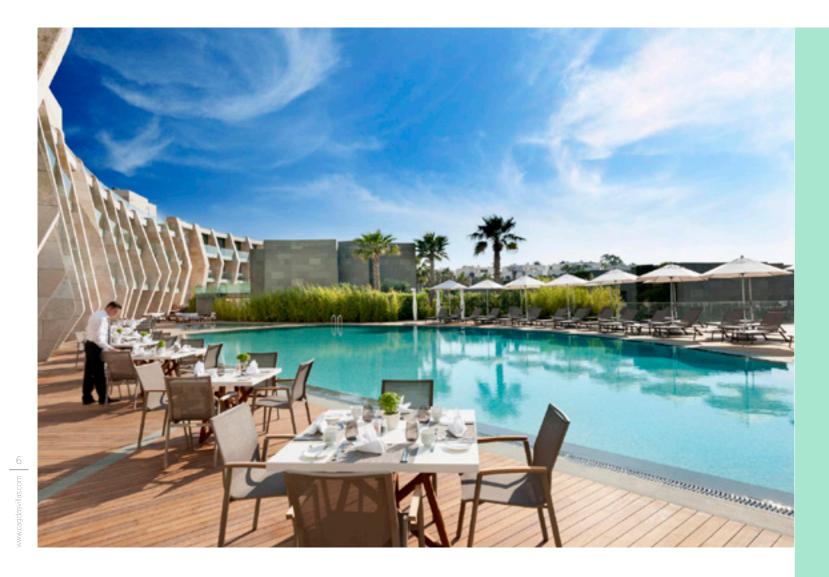

Residence 216; has 177 m<sup>2</sup> indoor space, a 221 m<sup>2</sup> garden, a detached living area by the sea, garden and sea viewed rooms and a comfortable luxurious interior design.

For all rentals; outdoor and indoor pools, restaurant-bar, SPA, fitness room, massage rooms, Turkish bath, meeting rooms and other exclusive services and the privilege of Swissôtel are offered.