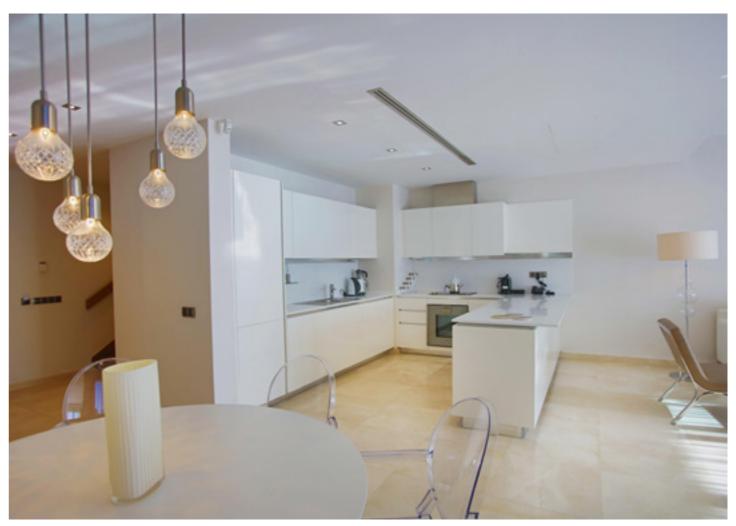

Residence 216; has 177 m<sup>2</sup> indoor space, a 221 m<sup>2</sup> garden, a detached living area by the sea, garden and sea viewed rooms and a comfortable luxurious interior design.

For all rentals; outdoor and indoor pools, restaurant-bar, SPA, fitness room, massage rooms, Turkish bath, meeting rooms and other exclusive services and the privilege of Swissôtel are offered.