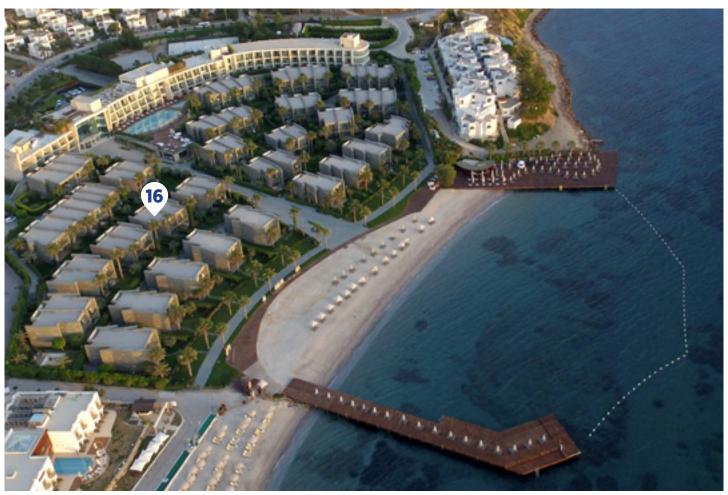

Swissôtel Residences Bodrum Beach, a place where you can enjoy the unlimited blue with the sea view and the sea-side settlement. The residences hosts luxury and comfort with a 3500 m<sup>2</sup> private sand beach and 2 landing stages. The complex was built two-storey as a Bodrum tradition. The architectural and residence services offers privilege in every aspect.

Residence 216; has 177 m<sup>2</sup> indoor space, a 221 m<sup>2</sup> garden, a detached living area by the sea, garden and sea viewed rooms and a comfortable luxurious interior design.

For all rentals; outdoor and indoor pools, restaurant-bar, SPA, fitness room, massage rooms, Turkish bath, meeting rooms and other exclusive services and the privilege of Swissôtel are offered.