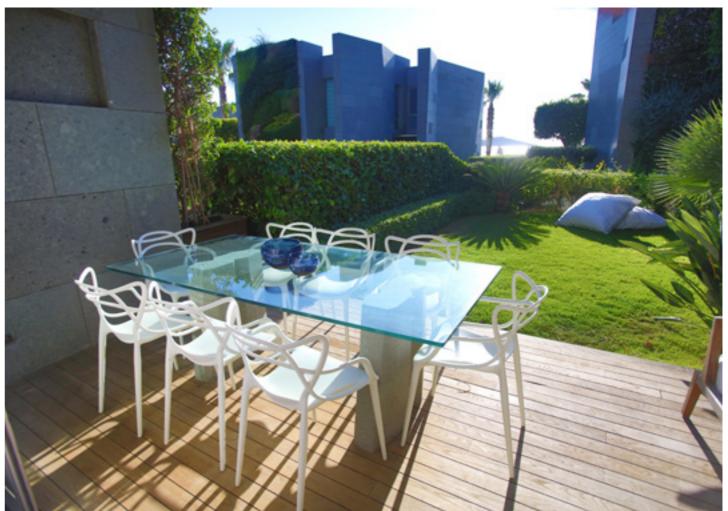

Residence 216; has 177 m<sup>2</sup> indoor space, a 221 m<sup>2</sup> garden, a detached living area by the sea, garden and sea viewed rooms and a comfortable luxurious interior design.

For all rentals; outdoor and indoor pools, restaurant-bar, SPA, fitness room, massage rooms, Turkish bath, meeting rooms and other exclusive services and the privilege of Swissôtel are offered.