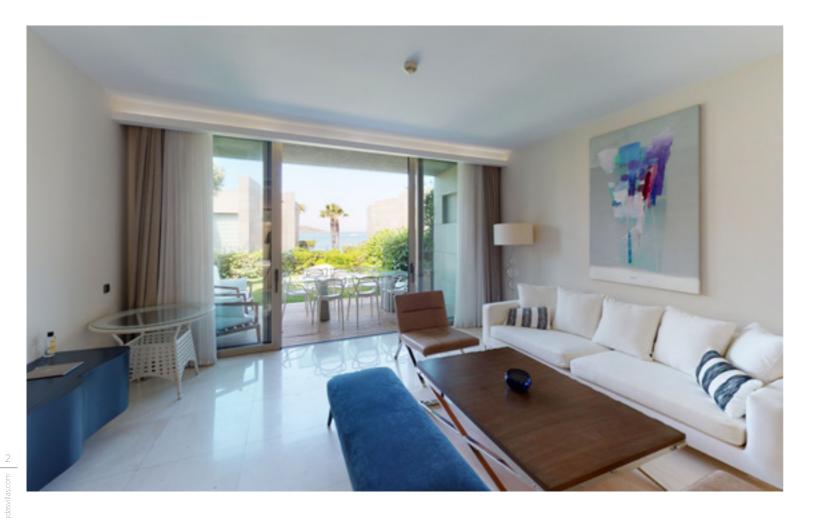

Residence 213; has 278 m<sup>2</sup> indoor space, a 221 m<sup>2</sup> garden, a detached living area by the sea, garden and sea viewed rooms and a comfortable luxurious interior design.

swissôtel RESIDENCES BODRUM BEACH