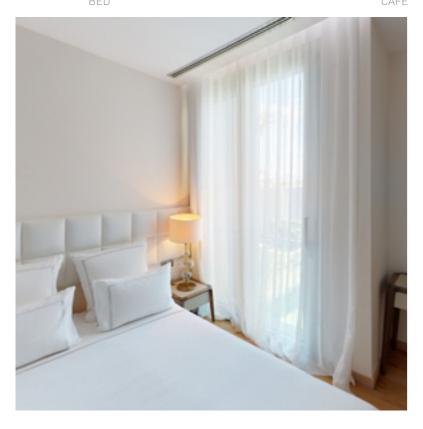

Residence 213; has 278 m<sup>2</sup> indoor space, a 221 m<sup>2</sup> garden, a detached living area by the sea, garden and sea viewed rooms and a comfortable luxurious interior design.

swissôtel RESIDENCES BODRUM BEACH

## FEATURES

Built-in Kitchen & Equipment Refrigerator Dishwasher Coffee Setups and Tea Setups Cooking and Service Utensils Washing machine Ironing Set TV and Satellite System Bath set (Towel set, bathrobe, hotel guest amenities) Linens set