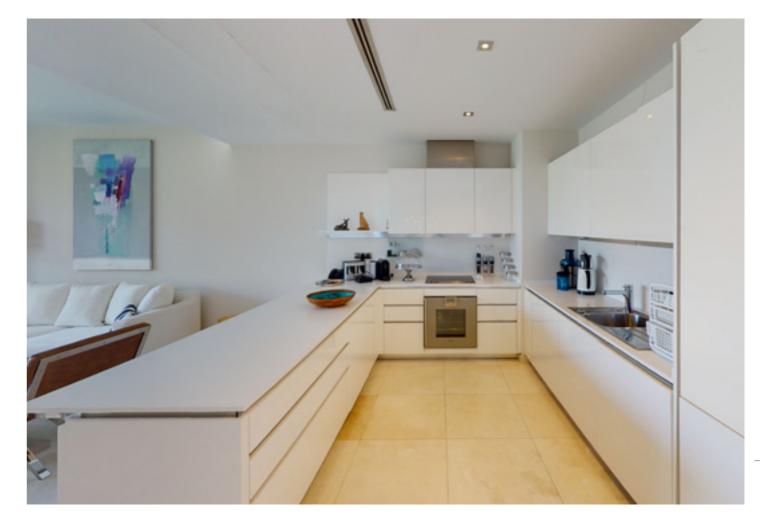

## FEATURES

Built-in Kitchen & Equipment Refrigerator Dishwasher Coffee Setups and Tea Setups Cooking and Service Utensils Washing machine Ironing Set TV and Satellite System Bath set (Towel set, bathrobe, hotel guest amenities) Linens set