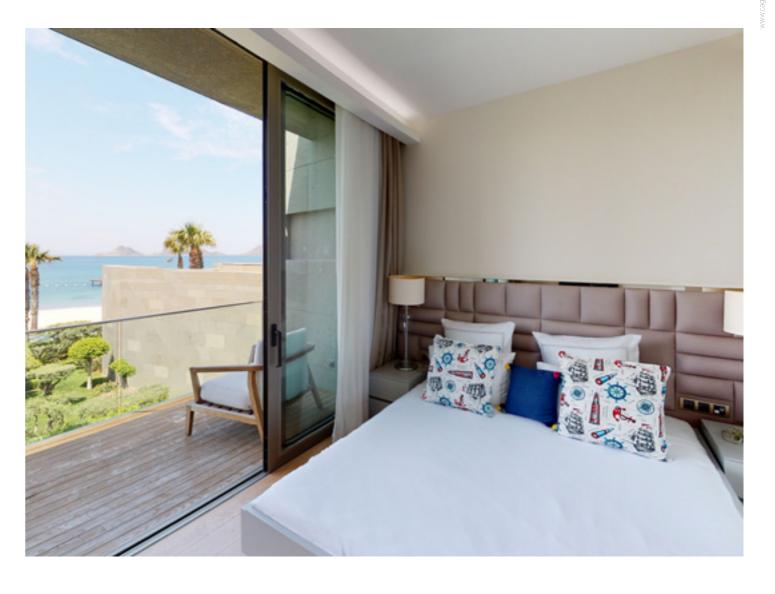

Residence 213; has 278 m<sup>2</sup> indoor space, a 221 m<sup>2</sup> garden, a detached living area by the sea, garden and sea viewed rooms and a comfortable luxurious interior design.

swissôtel RESIDENCES BODRUM BEACH

## FEATURES

Built-in Kitchen & Equipment Refrigerator Dishwasher Coffee Setups and Tea Setups Cooking and Service Utensils Washing machine Ironing Set TV and Satellite System Bath set (Towel set, bathrobe, hotel guest amenities) Linens set