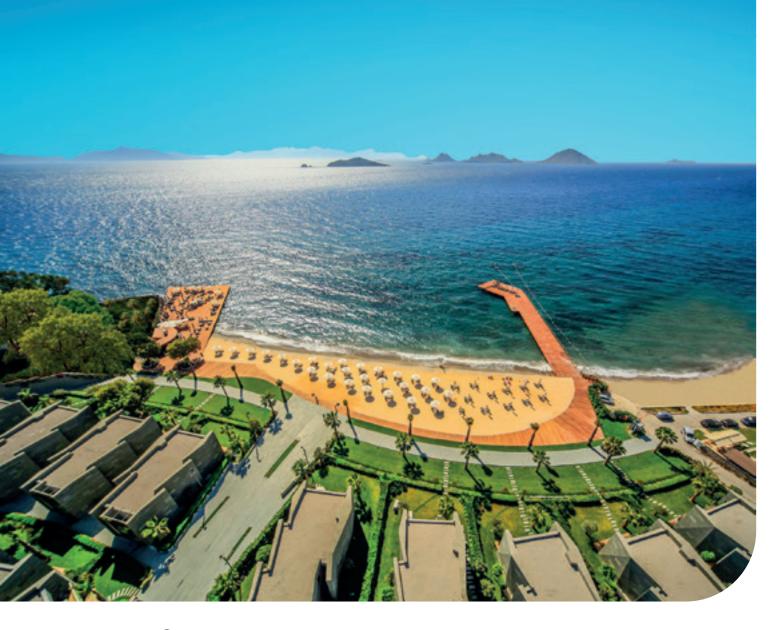

## **DUPLEX VILLA** 3 Room – 1 Living Room/Kitchen, 3 Bathroom

swissôtel RESIDENCES BODRUM BEACH

Swissôtel Residences Bodrum Beach, a place where you can enjoy the unlimited blue with the sea view and the sea-side settlement. The residences hosts luxury and comfort with a 3500 m<sup>2</sup> private sand beach and 2 landing stages. The complex was built two-storey as a Bodrum tradition. The architectural and residence services offers privilege in every aspect.

Residence 213; has 278 m<sup>2</sup> indoor space, a 221 m<sup>2</sup> garden, a detached living area by the sea, garden and sea viewed rooms and a comfortable luxurious interior design.

swissôtel RESIDENCES BODRUM BEACH