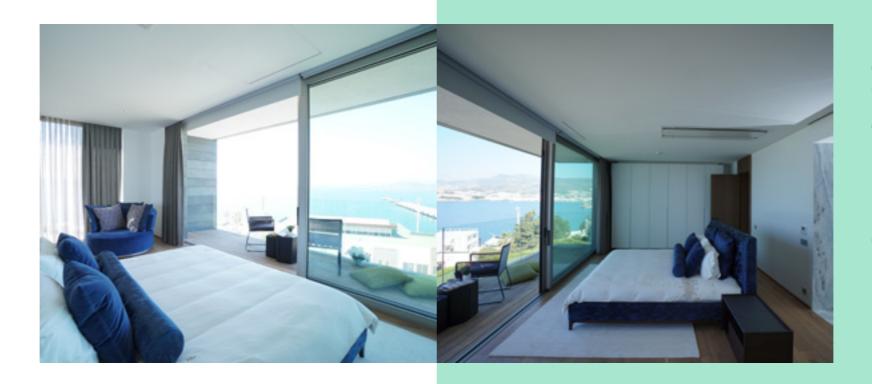

Villa 104; has a total of 570 m<sup>2</sup> with 4 bedrooms and 2 living rooms and features detached living areas with a private pool, gardens and a large terrace area with a panoramic Bodrum view.

CONCIERGE