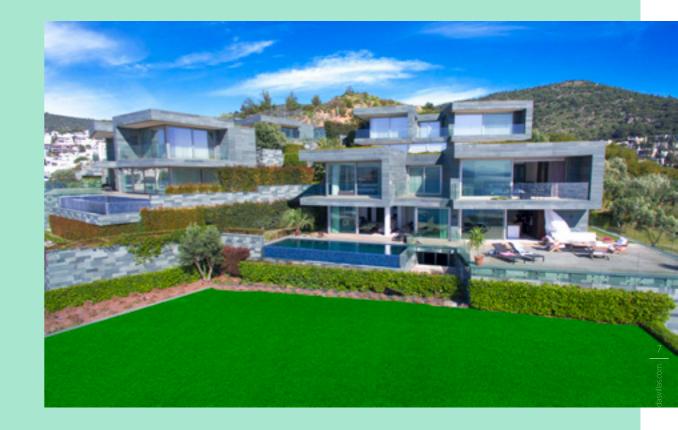

Villa 104; has a total of 570 m<sup>2</sup> with 4 bedrooms and 2 living rooms and features detached living areas with a private pool, gardens and a large terrace area with a panoramic Bodrum view.

CONCIERGE

Şalvarağa homes has redefined the definition of luxury with the comfort of living above the standards and the architecture in harmony with the nature of Bodrum. The villa has a very special location; has the views of Kos island and the Bodrum Castle along with the view of the Aegean and every colour tone it reflects