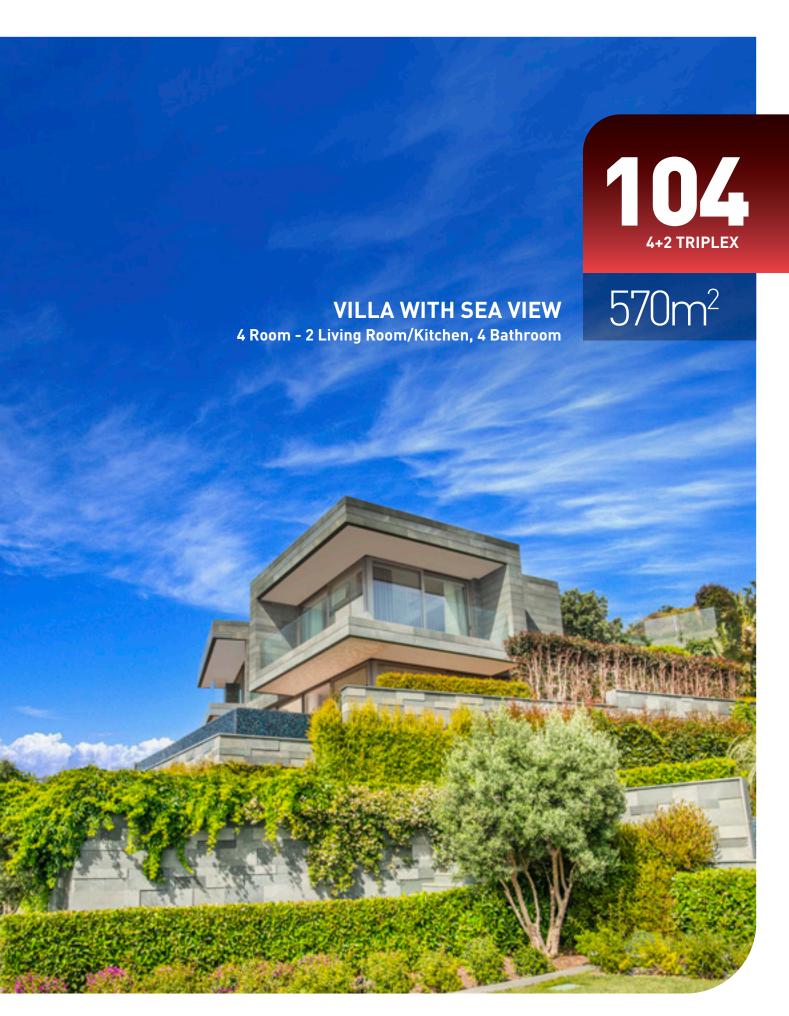

Villa 104; has a total of 570 m<sup>2</sup> with 4 bedrooms and 2 living rooms and features detached living areas with a private pool, gardens and a large terrace area with a panoramic Bodrum view.

CONCIERGE