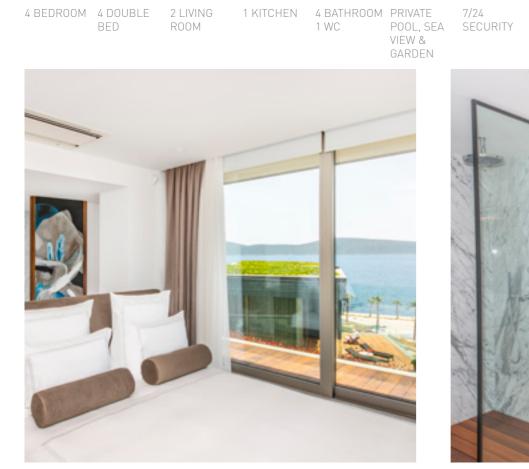

Villa 104; has a total of 570 m<sup>2</sup> with 4 bedrooms and 2 living rooms and features detached living areas with a private pool, gardens and a large terrace area with a panoramic Bodrum view.

CONCIERGE