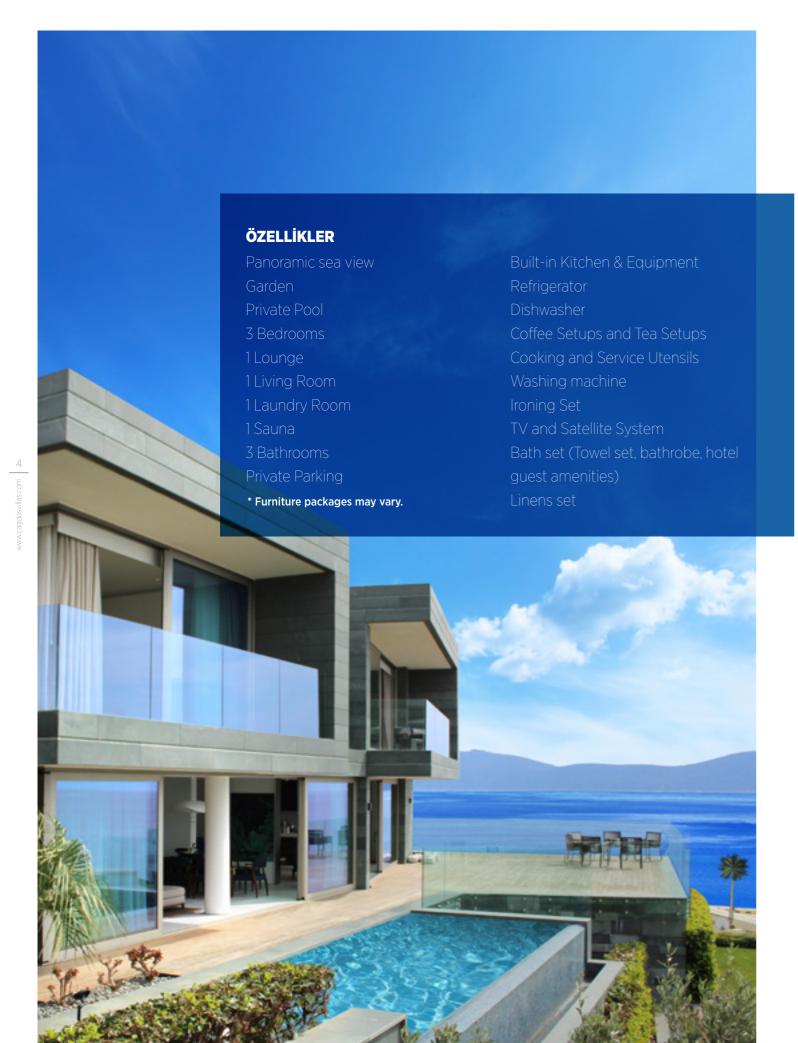

Villa 104; has a total of 570 m<sup>2</sup> with 4 bedrooms and 2 living rooms and features detached living areas with a private pool, gardens and a large terrace area with a panoramic Bodrum view.

CONCIERGE

Şalvarağa homes has redefined the definition of luxury with the comfort of living above the standards and the architecture in harmony with the nature of Bodrum. The villa has a very special location; has the views of Kos island and the Bodrum Castle along with the view of the Aegean and every colour tone it reflects