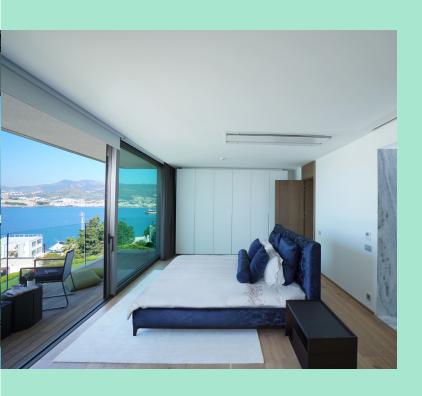

3 BEDROOM 3 DOUBLE BED

2 LIVING ROOM

1 KITCHEN

7/24 SECURITY

PRIVATE PARKING

CONCIERGE SAUNA

Villa 103; has a total of 540 m<sup>2</sup> with 3 bedrooms and 2 living rooms and features detached living areas with a private pool, gardens and a large terrace area with a panoramic Bodrum view.

Şalvarağa homes has redefined the definition of luxury with the comfort of living above the standards and the architecture in harmony with the nature of Bodrum. The villa has a very special location; has the views of Kos island and the Bodrum Castle along with the view of the Aegean and every colour tone it reflects