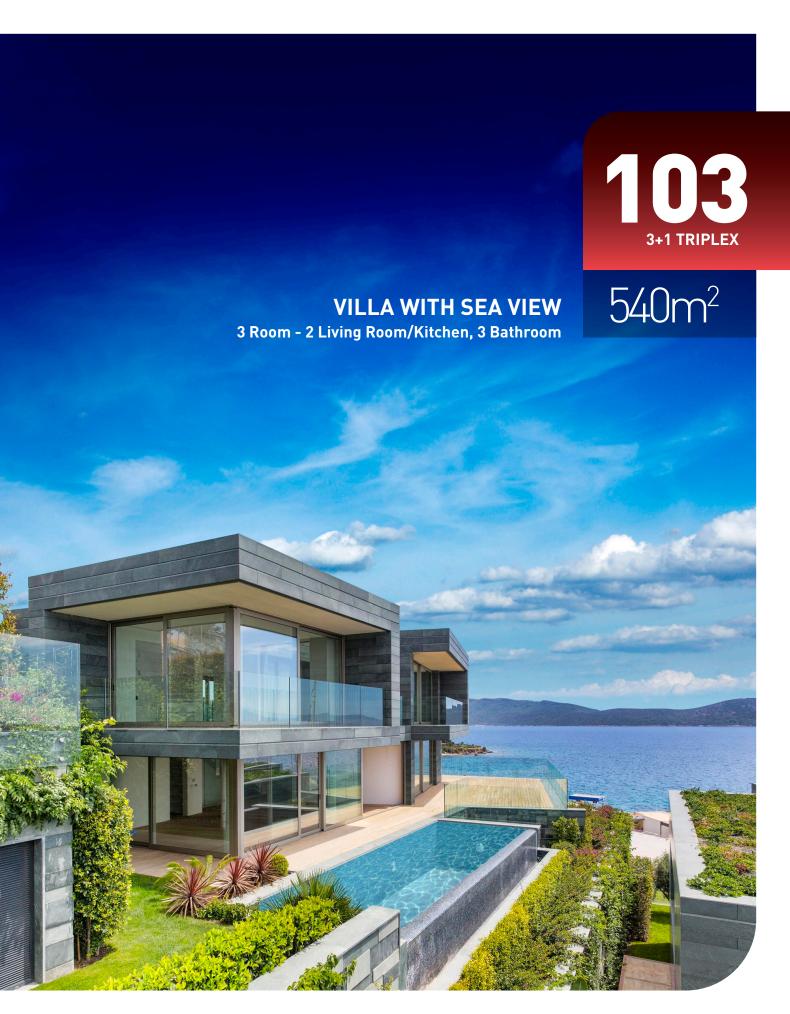

3 BEDROOM 3 DOUBLE BED

2 LIVING ROOM

1 KITCHEN

7/24 SECURITY

PRIVATE PARKING

CONCIERGE SAUNA

Villa 103; has a total of 540 m<sup>2</sup> with 3 bedrooms and 2 living rooms and features detached living areas with a private pool, gardens and a large terrace area with a panoramic Bodrum view.