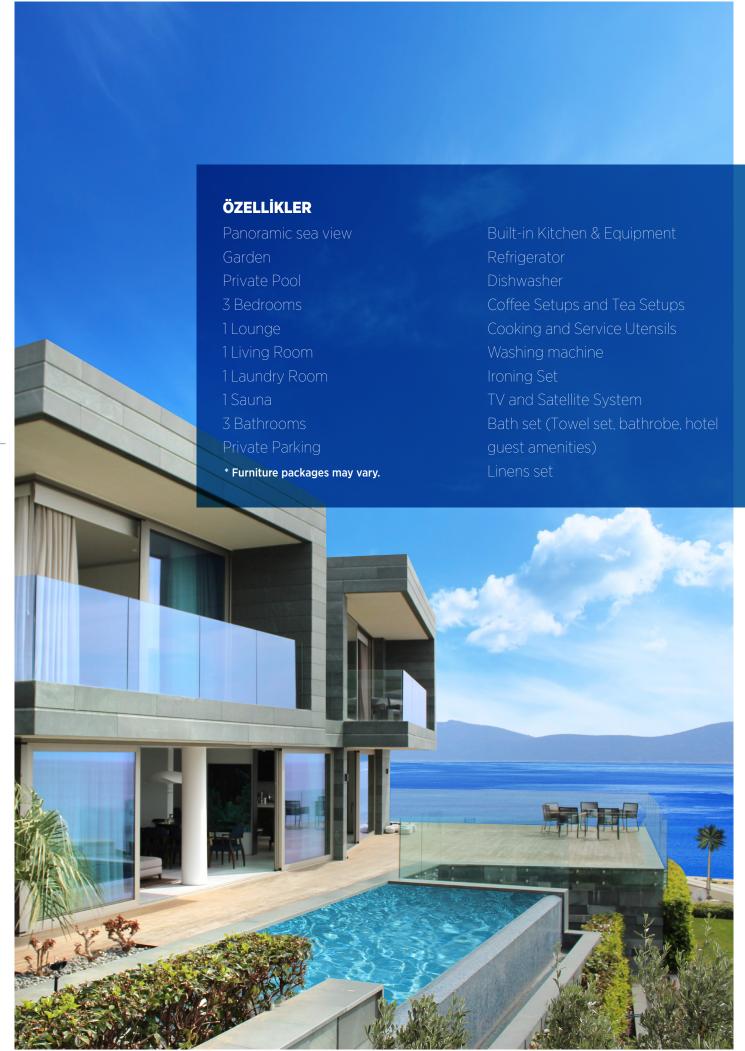

3 BEDROOM 3 DOUBLE BED

2 LIVING ROOM

1 KITCHEN

7/24 SECURITY

PRIVATE PARKING

CONCIERGE SAUNA

Villa 103; has a total of 540 m<sup>2</sup> with 3 bedrooms and 2 living rooms and features detached living areas with a private pool, gardens and a large terrace area with a panoramic Bodrum view.