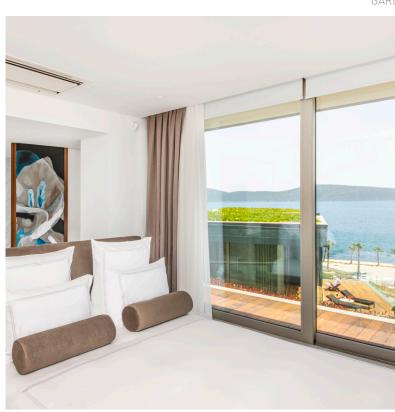

3 BEDROOM 3 DOUBLE BED

2 LIVING ROOM

1 KITCHEN

7/24 SECURITY

PRIVATE PARKING

CONCIERGE SAUNA

Villa 103; has a total of 540 m<sup>2</sup> with 3 bedrooms and 2 living rooms and features detached living areas with a private pool, gardens and a large terrace area with a panoramic Bodrum view.