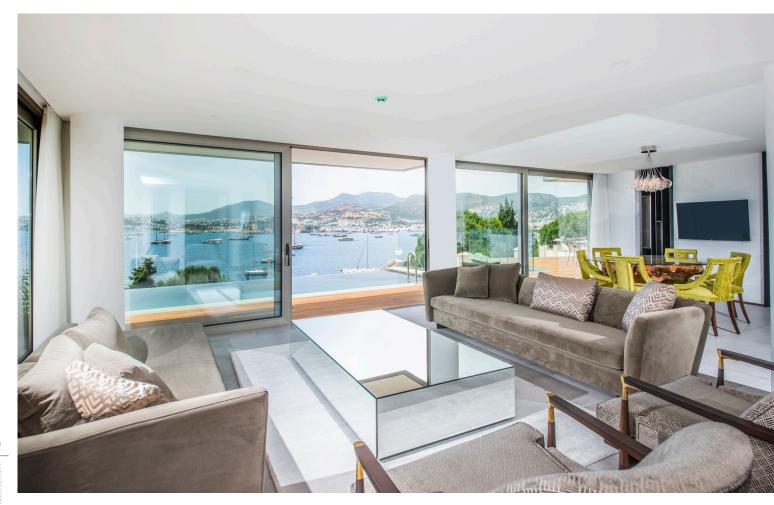

3 BEDROOM 3 DOUBLE BED

2 LIVING ROOM

1 KITCHEN

7/24 SECURITY

PRIVATE PARKING

CONCIERGE SAUNA

Villa 103; has a total of 540 m<sup>2</sup> with 3 bedrooms and 2 living rooms and features detached living areas with a private pool, gardens and a large terrace area with a panoramic Bodrum view.

Şalvarağa homes has redefined the definition of luxury with the comfort of living above the standards and the architecture in harmony with the nature of Bodrum. The villa has a very special location; has the views of Kos island and the Bodrum Castle along with the view of the Aegean and every colour tone it reflects