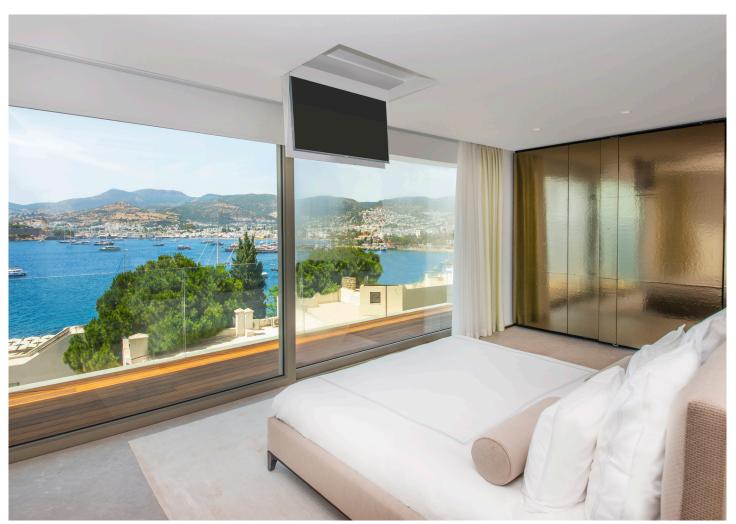

3 BEDROOM 3 DOUBLE BED

2 LIVING ROOM

1 KITCHEN

7/24 SECURITY

PRIVATE PARKING

CONCIERGE SAUNA

Villa 103; has a total of 540 m<sup>2</sup> with 3 bedrooms and 2 living rooms and features detached living areas with a private pool, gardens and a large terrace area with a panoramic Bodrum view.