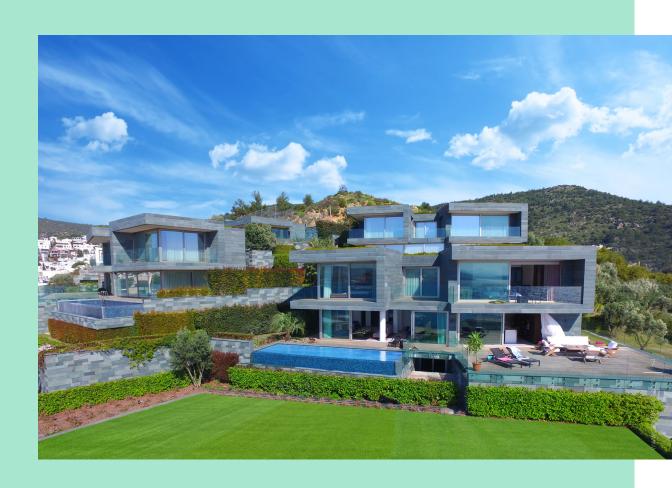

3 BEDROOM 3 DOUBLE BED

2 LIVING ROOM

1 KITCHEN

7/24 SECURITY

PRIVATE PARKING

CONCIERGE SAUNA

Villa 103; has a total of 540 m<sup>2</sup> with 3 bedrooms and 2 living rooms and features detached living areas with a private pool, gardens and a large terrace area with a panoramic Bodrum view.

Şalvarağa homes has redefined the definition of luxury with the comfort of living above the standards and the architecture in harmony with the nature of Bodrum. The villa has a very special location; has the views of Kos island and the Bodrum Castle along with the view of the Aegean and every colour tone it reflects