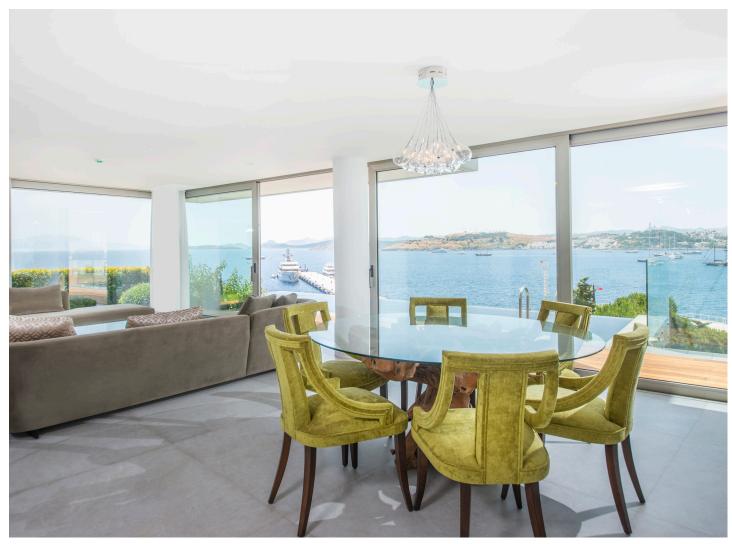

3 BEDROOM 3 DOUBLE BED

2 LIVING ROOM

1 KITCHEN

7/24 SECURITY

PRIVATE PARKING

CONCIERGE SAUNA

Villa 103; has a total of 540 m<sup>2</sup> with 3 bedrooms and 2 living rooms and features detached living areas with a private pool, gardens and a large terrace area with a panoramic Bodrum view.