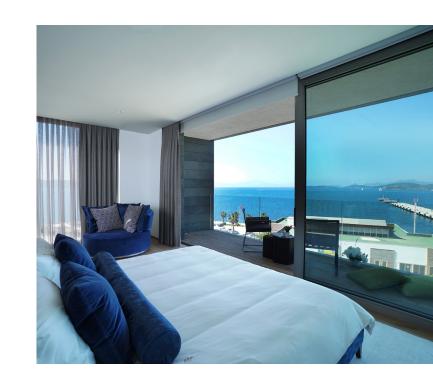

3 BEDROOM 3 DOUBLE BED

2 LIVING ROOM

1 KITCHEN

7/24 SECURITY

PRIVATE PARKING

CONCIERGE SAUNA

Villa 103; has a total of 540 m<sup>2</sup> with 3 bedrooms and 2 living rooms and features detached living areas with a private pool, gardens and a large terrace area with a panoramic Bodrum view.